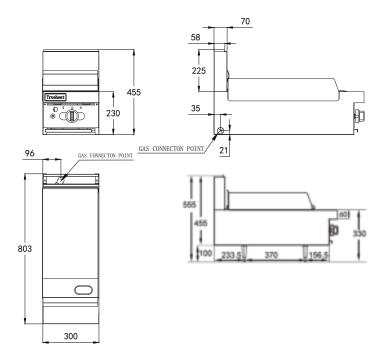

#### **DIMENSIONS & WEIGHT**

External Dimension: 300W x 803D x 455H mm

Net Weight: 31.8kg

Working height: 910mm (+/-15mm with stand)

Combustible wall clearance: Side: 150mm, Rear: 150mm

#### **SHIPPING DATA**

Shipping Weight: 46kg

Shipping Dimensions: 380W x 900D x 590H mm