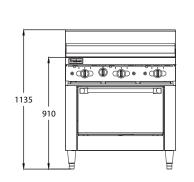

### **DIMENSIONS & WEIGHT**

External Dimension: 900W x 830D x 1135H mm

Net Weight: 228kg

Working height: 910mm

Oven Interior: 660W x 540D x 320H mm

Combustible wall clearance: Side: 150mm, Rear: 150mm