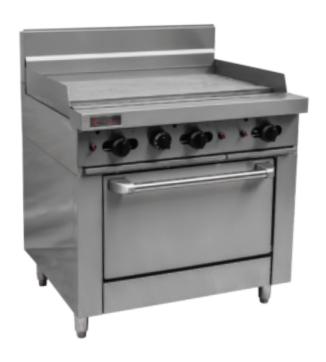

### **RC SERIES**

The Australian owned and designed\* Trueheat RC Series of Gas Cooking Equipment has been developed for the restaurant and cafe market with a high quality finish, designed to fulfill the busy demands within a commercial kitchen.

16mm thick steel griddle plate with 16.5MJ/hr burner per 300mm section. 100% Flame failure controls included as standard. Piezo ignition on enclosed oven burners. Matt finish premium look.

25MJ/hr static oven with two oven racks fit to removable vertical rack guides which provide 3 rack heights. Oven racks are fabricated from 304 stainless steel. Interior oven panels are coated with black vitreous enamel for ease of cleaning.