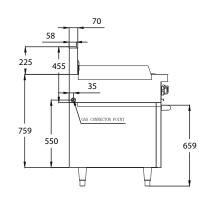

### **DIMENSIONS & WEIGHT**

External Dimension: 900W x 830D x 1135H mm

Net Weight: 228kg

Working height: 910mm

Oven Interior: 660W x 540D x 320H mm

Combustible wall clearance: Side: 150mm, Rear: 150mm