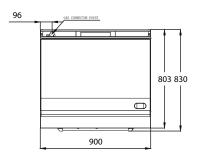

### **DIMENSIONS & WEIGHT**

External Dimension: 900W x 830D x 1135H mm

Net Weight: 228kg

Working height: 910mm

Oven Interior: 660W x 540D x 320H mm

Combustible wall clearance: Side: 150mm, Rear: 150mm