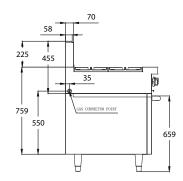

### **DIMENSIONS & WEIGHT**

External Dimension: 900W x 830D x 1135H mm

Net Weight: 177kg

Working height: 910mm

Oven Interior: 660W x 540D x 320H mm

Combustible wall clearance: Side: 150mm, Rear: 150mm