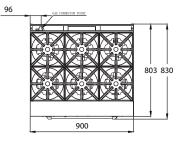

### **DIMENSIONS & WEIGHT**

External Dimension: 900W x 830D x 1135H mm

Net Weight: 177kg

Working height: 910mm

Oven Interior: 660W x 540D x 320H mm

Combustible wall clearance: Side: 150mm, Rear: 150mm