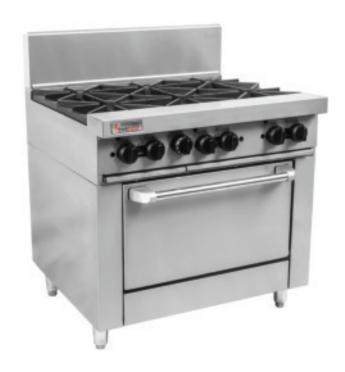

# 900mm WIDE 6 BURNER RANGE WITH OVEN

Powerful 24MJ/hr open burners with individual standing pilots included. 100% Flame failure controls included as standard. Matt finish premium look cast iron trivets radiant heat and design makes it easy to move pots around the surface

Static oven with two oven racks fit to removable vertical rack guides which provide 3 rack heights. Oven racks are fabricated from 304 stainless steel. Interior oven panels are coated with black vitreous enamel for ease of cleaning.