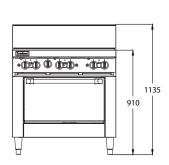

### **DIMENSIONS & WEIGHT**

External Dimension: 900W x 830D x 1135H mm

Net Weight: 177kg

Working height: 910mm

Oven Interior: 660W x 540D x 320H mm

Combustible wall clearance: Side: 150mm, Rear: 150mm