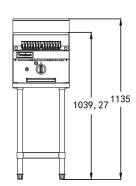

#### **DIMENSIONS & WEIGHT**

External Dimension: 400W x 803D x 455H mm

Net Weight: 46kg

Working height: 910mm (+/-15mm with stand)

Combustible wall clearance: Side: 250mm, Rear: 150mm

**TECHNICAL DATA** 

Gas Type: Natural or Propane