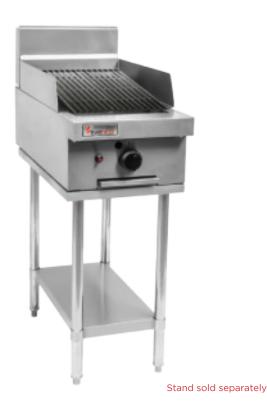

#### **DIMENSIONS & WEIGHT**

External Dimension: 400W x 803D x 455H mm

Net Weight: 46kg

Working height: 910mm (+/-15mm with stand)

Combustible wall clearance: Side: 250mm, Rear: 150mm

**TECHNICAL DATA** 

Gas Type: Natural or Propane

# 400mm WIDE GAS BARBECUE TOP