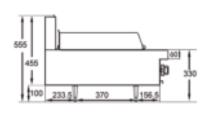

#### **DIMENSIONS & WEIGHT**

External Dimension: 400W x 803D x 455H mm

Net Weight: 46kg

Working height: 910mm (+/-15mm with stand)

Combustible wall clearance: Side: 250mm, Rear: 150mm

**TECHNICAL DATA** 

Gas Type: Natural or Propane