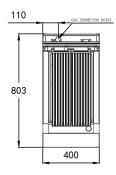

#### **DIMENSIONS & WEIGHT**

External Dimension: 400W x 803D x 455H mm

Net Weight: 46kg

Working height: 910mm (+/-15mm with stand)

Combustible wall clearance: Side: 250mm, Rear: 150mm

**TECHNICAL DATA** 

Gas Type: Natural or Propane

Natural Gas Total Output(MJ/hr): Propane Gas

33 30

Burner Ratings (MJ/hr): Natural Gas Propane Gas

Ignition Type 16.5 15 Piezo

Gas Connection: 3/4" Female

AGA approval number: AGA 6868 G