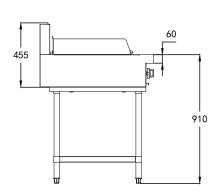

#### **DIMENSIONS & WEIGHT**

External Dimension: 400W x 803D x 455H mm

Net Weight: 46kg

Working height: 910mm (+/-15mm with stand)

Combustible wall clearance: Side: 250mm, Rear: 150mm

**TECHNICAL DATA** 

Gas Type: Natural or Propane