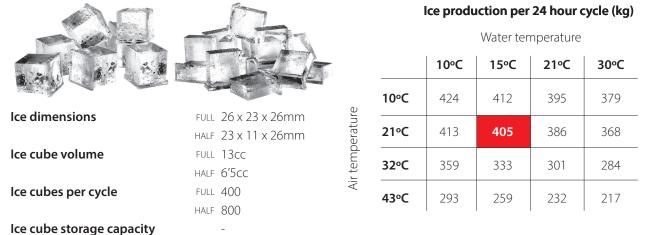

#### Features

- 405g ice cube production in 24 hours
- Produces full dice or half dice ice cubes
- Perfectly separated and consistent in size
- Easy access external operational switches
- Strong solid AISI 304 stainless steel box-type frame
- Easy servicing without disassembling the whole machine
- Side and rear ventilation system allows machine to be built-in (ventilation clearances required)
- Cleaning switch allows circulation of water with descaling product (calklin or similar)
- Tropical T Class compressors suitable for use in environments up to 43°C ambient
- ITV designed motor pump, no seals to avoid deterioration
- Designed to allow easy disassembly and servicing for minimal disruption
- 2 year warranty
- Installation must be carried out by a qualified plumber or refrigeration mechanic