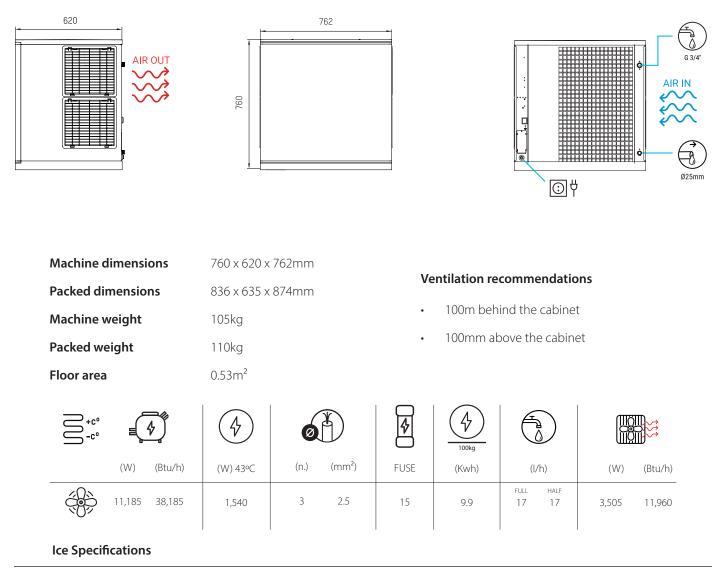

# MS410

Self-Contained Ice Cube Maker Half Dice MS410 A HD

#### Features

- 405g ice cube production in 24 hours
- Produces full dice or half dice ice cubes
- Perfectly separated and consistent in size
- Easy access external operational switches
- Strong solid AISI 304 stainless steel box-type frame
- Easy servicing without disassembling the whole machine
- Side and rear ventilation system allows machine to be built-in (ventilation clearances required)
- Cleaning switch allows circulation of water with descaling product (calklin or similar)
- Tropical T Class compressors suitable for use in environments up to 43°C ambient
- ITV designed motor pump, no seals to avoid deterioration
- Designed to allow easy disassembly and servicing for minimal disruption
- 2 year warranty
- Installation must be carried out by a qualified plumber or refrigeration mechanic