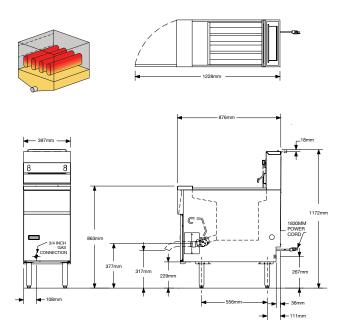

## **TECHNICAL DATA:**

**Dimensions (W x D x H):** 397 x 876 x 1172

**Total Weight:** 95 Kg

Cooking Area (W x D x H):  $356 \times 127 \times mm$ Oil Capacity: 19-21 Litres

| GAS DETAILS             | Natural<br>Gas (NG) | Universal<br>LP Gas (ULPG) |
|-------------------------|---------------------|----------------------------|
| Minimum Supply Pressure | 1.7 kPa             | 2.74 kPa                   |
| Operating Pressure      | 1.0 kPa             | 2.5 kPa                    |
| Total Gas Supply        | 119MJ/Hr            | 119MJ/Hr                   |

3/4" BSP connection

NOTE: It is the responsibility of the installing gas plumber to ensure correct supply and connection sustaining appropriate pressure when all appliances are full on.

Due to continuous product research and development, the information contained herein is subject to change without notice.