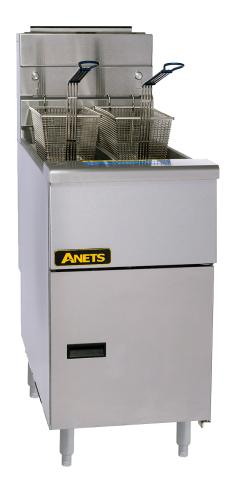

## AGG14

PROJECT
ITEM
QUANTITY
DATE

The Anets Goldenfry range now includes a wide variety of tube fryers using the inverted burner design to deliver efficiency and fast recovery.

The Goldenfry gas tube fryer can be used with inbuilt filter drawer systems.

## **FEATURES & BENEFITS:**

- 4 x 102mm deep tube burners
- Highly efficient "inverted" tube burners
- Tank Stainless steel construction
- Cabinet Stainless steel front, door & sides
- Battery spark ignitior operation
- Millivolt Thermostat
- High temperature safety limit swith
- Built in integrated flue deflector & gas regulator
- Cooking capacity of approximately 34kg of frozen 10mm fries / 40kg of frozen french cut fries per hour
- Supplied with 2 x 165mm wide nickle plated wire fryer baskets, removable stainless steel basket support, lid, drain pipe extension
   Selean out rod
- 10 year warranty on stainless steel frypot