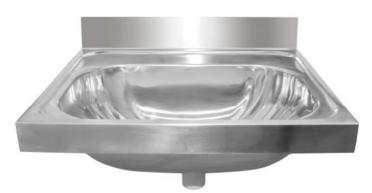

Stoddart Manufacturing designed and introduced the easy mount single piece bracket on the Hand Wash Basin to make Stoddart the first choice for strength and easy installation.

Stoddart Manufacturing used a large, deep drawn, recessed bowl to reduce splashing and spillage. The bowl has a sizeable front fascia to provide better aesthetics and rigidity.

## **Features and Benefits:**

- Large and deep bowl with recessed inner bowl provides extra capacity and minimises splashing.
- Sturdy stainless steel construction for life-long service in public amenities and schools.
- Suitable for use where disabled access is required.
- Easy mount single piece bracket has multiple fixing holes for quick installation by plumber.
- Bracket is galvanised steel standard. Stainless option can be ordered for kitchens.
- Optional Galvin easy-push, timed flow button (GE-CP # 368969) can be ordered with unit.
- Approved design for use in government schools.
- Complies with AS 1428.1-2001 for disabled access.