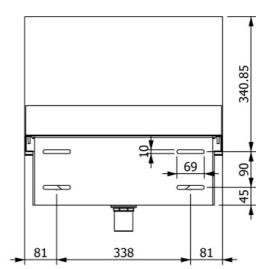

## Specifications:

| Construction:              | Deep Drawn S/S Basin.                                                             |
|----------------------------|-----------------------------------------------------------------------------------|
|                            | 2mm 409 S/S Brackets.                                                             |
| Waste Connection:          | 40mm, supplied. Plastic plug supplied.                                            |
| Unit Fixing:               | Unit is supplied with wall mounting bracket with 10mm fixing holes.               |
| Disabled Fixing<br>Height: | The unit can be mounted at 800-830mm above finished floor level for disabled use. |

SPPL.WB.H1.300

TOP VIEW

REAR VIEW

Due to product research and development, the information contained herein is subject to change without notification

Data Sheet Revision Date 08/10/2014

4-01

Tel +61 7 3440 7600, Fax +61 7 3344 1000 Web site: <u>www.stoddartplumbing.com.au</u> Email: <u>plumbing@stoddart.com.au</u>