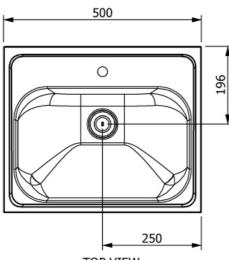

SPPL.WB.H1.300

TOP VIEW

REAR VIEW

Due to product research and development, the information contained herein is subject to change without notification

Data Sheet Revision Date 08/10/2014

4-01

Tel +61 7 3440 7600, Fax +61 7 3344 1000 Web site: <u>www.stoddartplumbing.com.au</u> Email: <u>plumbing@stoddart.com.au</u>