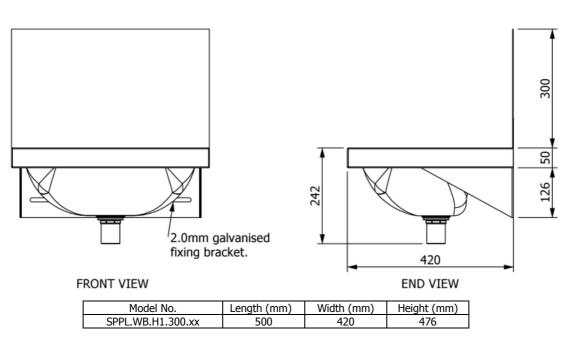

SPPL.WB.H1.300

## Specifications:

| Construction:              | Deep Drawn S/S Basin.                                                             |
|----------------------------|-----------------------------------------------------------------------------------|
|                            | 2mm 409 S/S Brackets.                                                             |
| Waste Connection:          | 40mm, supplied. Plastic plug supplied.                                            |
| Unit Fixing:               | Unit is supplied with wall mounting bracket with 10mm fixing holes.               |
| Disabled Fixing<br>Height: | The unit can be mounted at 800-830mm above finished floor level for disabled use. |