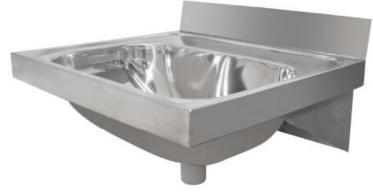

Stoddart Manufacturing designed and introduced the easy mount single piece bracket on the Hand Wash Basin to make Stoddart the first choice for strength and easy installation.

Stoddart Manufacturing used a large, deep drawn, recessed bowl to reduce splashing and spillage. The bowl has a sizeable front fascia to provide better aesthetics and rigidity.

## **Features and Benefits:**

- Large and deep bowl with recessed inner bowl provides extra capacity and minimises splashing.
- Sturdy stainless steel construction for life-long service in public amenities and schools.
- Suitable for use where disabled access is required.
- Easy mount single piece bracket has multiple fixing holes for quick installation by plumber.
- Bracket is galvanised steel standard. Stainless option can be ordered for kitchens.
- Optional Galvin easy-push, timed flow button (GE-CP # 368969) can be ordered with unit.
- Approved design for use in government schools.
- Complies with AS 1428.1-2001 for disabled access.

## Specifications:

| Construction:              | Deep Drawn S/S Basin.                                                             |
|----------------------------|-----------------------------------------------------------------------------------|
|                            | 2mm 409 S/S Brackets.                                                             |
| Waste Connection:          | 40mm, supplied. Plastic plug supplied.                                            |
| Unit Fixing:               | Unit is supplied with wall mounting bracket with 10mm fixing holes.               |
| Disabled Fixing<br>Height: | The unit can be mounted at 800-830mm above finished floor level for disabled use. |