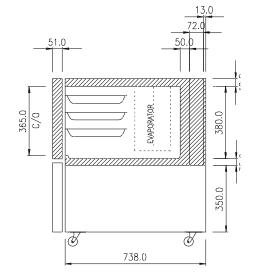

**SELF CONTAINED** 

D00RS

1

| SPECIFICATIONS                                          |                           |
|---------------------------------------------------------|---------------------------|
| CAPACITY - CHILLING/FREEZING PER 90/240 MIN CYCLE #     | 10 kg                     |
| CAPACITY - 1/1 GN PANS                                  | 3                         |
| DIMENSIONS - W X D X H (ON CASTORS) MM                  | 707 W x 804 D x 880 H     |
| WEIGHT UNPACKED (KG)                                    | 50                        |
| DOOR TYPE                                               | Standard: SD (Solid Door) |
| FINISH (INTERIOR AND EXTERIOR EXCLUDING REAR AND UNDER) | SS (Stainless Steel)      |
| SHELF SLIDES TO SUIT 1/1 GN PANS AND SHELVES            | 3                         |
| ELECTRICAL                                              |                           |
| POWER SUPPLY                                            | 10 amp                    |
| FRIDGE MODELS RUNNING AMPS                              | 4.0                       |
| GAS TYPE                                                |                           |
| REFRIGERANT                                             | R404a                     |