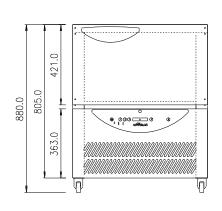

**SELF CONTAINED** 

D00RS

1

| SPECIFICATIONS                                          |                           |
|---------------------------------------------------------|---------------------------|
| CAPACITY - CHILLING/FREEZING PER 90/240 MIN CYCLE #     | 10 kg                     |
| CAPACITY - 1/1 GN PANS                                  | 3                         |
| DIMENSIONS - W X D X H (ON CASTORS) MM                  | 707 W x 804 D x 880 H     |
| WEIGHT UNPACKED (KG)                                    | 50                        |
| DOOR TYPE                                               | Standard: SD (Solid Door) |
| FINISH (INTERIOR AND EXTERIOR EXCLUDING REAR AND UNDER) | SS (Stainless Steel)      |
| SHELF SLIDES TO SUIT 1/1 GN PANS AND SHELVES            | 3                         |
| ELECTRICAL                                              |                           |
| POWER SUPPLY                                            | 10 amp                    |
| FRIDGE MODELS RUNNING AMPS                              | 4.0                       |
| GAS TYPE                                                |                           |
| REFRIGERANT                                             | R404a                     |