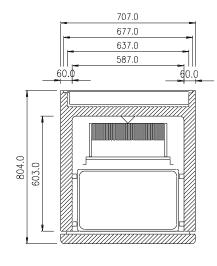

**SELF CONTAINED** 

D00RS

1

| SPECIFICATIONS                                          |                           |
|---------------------------------------------------------|---------------------------|
| CAPACITY - CHILLING/FREEZING PER 90/240 MIN CYCLE #     | 10 kg                     |
| CAPACITY - 1/1 GN PANS                                  | 3                         |
| DIMENSIONS - W X D X H (ON CASTORS) MM                  | 707 W x 804 D x 880 H     |
| WEIGHT UNPACKED (KG)                                    | 50                        |
| DOOR TYPE                                               | Standard: SD (Solid Door) |
| FINISH (INTERIOR AND EXTERIOR EXCLUDING REAR AND UNDER) | SS (Stainless Steel)      |
| SHELF SLIDES TO SUIT 1/1 GN PANS AND SHELVES            | 3                         |
| ELECTRICAL                                              |                           |
| POWER SUPPLY                                            | 10 amp                    |
| FRIDGE MODELS RUNNING AMPS                              | 4.0                       |
| GAS TYPE                                                |                           |
| REFRIGERANT                                             | R404a                     |