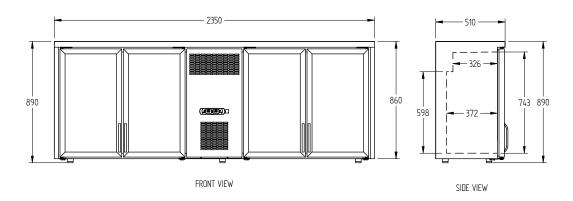

## HTD4GB

 CATEGORY
 TOPAZ CAFÉ RANGE

 RANGE
 TOpaz Bottle Cooler

 UNIT
 REFRIGERATOR

 TYPE
 SELF CONTAINED

 DOORS
 4

TOP VIEW

| SPECIFICATIONS                                             |                        |
|------------------------------------------------------------|------------------------|
| TEMPATURE                                                  | 4°C / 10°C             |
| CAPACITY LITRES                                            | 475                    |
| DIMENSIONS - W X D X H (BC) MM                             | 2350 W x 510 D x 890 H |
| WEIGHT UNPACKED (KG)                                       | 170                    |
| DOOR TYPE                                                  | G (Glass Door)         |
| FINISH (INTERIOR AND EXTERIOR EXCLUDING REAR<br>And Under) | B (Black)              |
| SHELVES/DOOR                                               | 2                      |
| ELECTRICAL                                                 |                        |
| POWER SUPPLY                                               | 10 amp                 |
| RUNNING AMPS                                               | 3.8                    |
| GAS TYPE                                                   |                        |
| REFRIGERANT                                                | R134a                  |