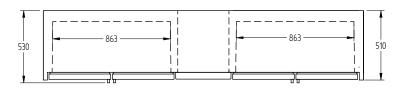

## HTD4GB

 CATEGORY
 TOPAZ CAFÉ RANGE

 RANGE
 TOpaz Bottle Cooler

 UNIT
 REFRIGERATOR

 TYPE
 SELF CONTAINED

 DOORS
 4

TOP VIEW

| SPECIFICATIONS                                             |                        |
|------------------------------------------------------------|------------------------|
| TEMPATURE                                                  | 4°C / 10°C             |
| CAPACITY LITRES                                            | 475                    |
| DIMENSIONS - W X D X H (BC) MM                             | 2350 W x 510 D x 890 H |
| WEIGHT UNPACKED (KG)                                       | 170                    |
| DOOR TYPE                                                  | G (Glass Door)         |
| FINISH (INTERIOR AND EXTERIOR EXCLUDING REAR<br>And Under) | B (Black)              |
| SHELVES/DOOR                                               | 2                      |
| ELECTRICAL                                                 |                        |
| POWER SUPPLY                                               | 10 amp                 |
| RUNNING AMPS                                               | 3.8                    |
| GAS TYPE                                                   |                        |
| REFRIGERANT                                                | R134a                  |