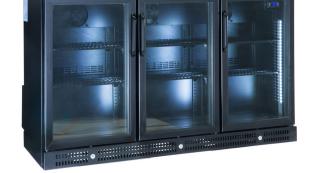

## HTB3GB

CATEGORY TOPAZ

TOPAZ CAFE RANGI

**RANGE** 

Topaz
Bottle Cooler

HMIT

REFRIGERATOR

TVPF

SELE CONTAINED

**DOORS** 

3

| SPECIFICATIONS                                          |                        |
|---------------------------------------------------------|------------------------|
| TEMPATURE                                               | 4°C / 10°C             |
| CAPACITY LITRES                                         | 240                    |
| DIMENSIONS - W X D X H (BC) MM                          | 1350 W x 584 D x 800 H |
| WEIGHT UNPACKED (KG)                                    | 118                    |
| DOOR TYPE                                               | G (Glass Door)         |
| FINISH (INTERIOR AND EXTERIOR EXCLUDING REAR AND UNDER) | B (Black)              |
| SHELVES/DOOR                                            | 2                      |
| ELECTRICAL                                              |                        |
| POWER SUPPLY                                            | 10 amp                 |
| RUNNING AMPS                                            | 3.1                    |
| GAS TYPE                                                |                        |
| REFRIGERANT                                             | R134a                  |