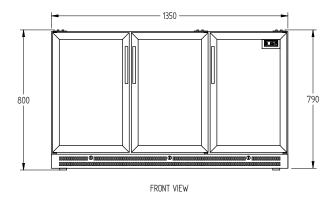

SELE CONTAINED

**DOORS** 

3

| SPECIFICATIONS                                          |                        |
|---------------------------------------------------------|------------------------|
| TEMPATURE                                               | 4°C / 10°C             |
| CAPACITY LITRES                                         | 240                    |
| DIMENSIONS - W X D X H (BC) MM                          | 1350 W x 584 D x 800 H |
| WEIGHT UNPACKED (KG)                                    | 118                    |
| DOOR TYPE                                               | G (Glass Door)         |
| FINISH (INTERIOR AND EXTERIOR EXCLUDING REAR AND UNDER) | B (Black)              |
| SHELVES/DOOR                                            | 2                      |
| ELECTRICAL                                              |                        |
| POWER SUPPLY                                            | 10 amp                 |
| RUNNING AMPS                                            | 3.1                    |
| GAS TYPE                                                |                        |
| REFRIGERANT                                             | R134a                  |