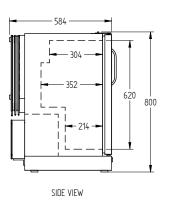

SELE CONTAINED

**DOORS** 

3

| SPECIFICATIONS                                          |                        |
|---------------------------------------------------------|------------------------|
| TEMPATURE                                               | 4°C / 10°C             |
| CAPACITY LITRES                                         | 240                    |
| DIMENSIONS - W X D X H (BC) MM                          | 1350 W x 584 D x 800 H |
| WEIGHT UNPACKED (KG)                                    | 118                    |
| DOOR TYPE                                               | G (Glass Door)         |
| FINISH (INTERIOR AND EXTERIOR EXCLUDING REAR AND UNDER) | B (Black)              |
| SHELVES/DOOR                                            | 2                      |
| ELECTRICAL                                              |                        |
| POWER SUPPLY                                            | 10 amp                 |
| RUNNING AMPS                                            | 3.1                    |
| GAS TYPE                                                |                        |
| REFRIGERANT                                             | R134a                  |