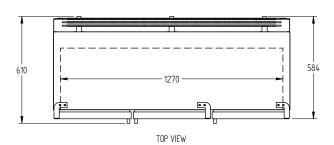

SELE CONTAINED

**DOORS** 

3

| SPECIFICATIONS                                          |                        |
|---------------------------------------------------------|------------------------|
| TEMPATURE                                               | 4°C / 10°C             |
| CAPACITY LITRES                                         | 240                    |
| DIMENSIONS - W X D X H (BC) MM                          | 1350 W x 584 D x 800 H |
| WEIGHT UNPACKED (KG)                                    | 118                    |
| DOOR TYPE                                               | G (Glass Door)         |
| FINISH (INTERIOR AND EXTERIOR EXCLUDING REAR AND UNDER) | B (Black)              |
| SHELVES/DOOR                                            | 2                      |
| ELECTRICAL                                              |                        |
| POWER SUPPLY                                            | 10 amp                 |
| RUNNING AMPS                                            | 3.1                    |
| GAS TYPE                                                |                        |
| REFRIGERANT                                             | R134a                  |