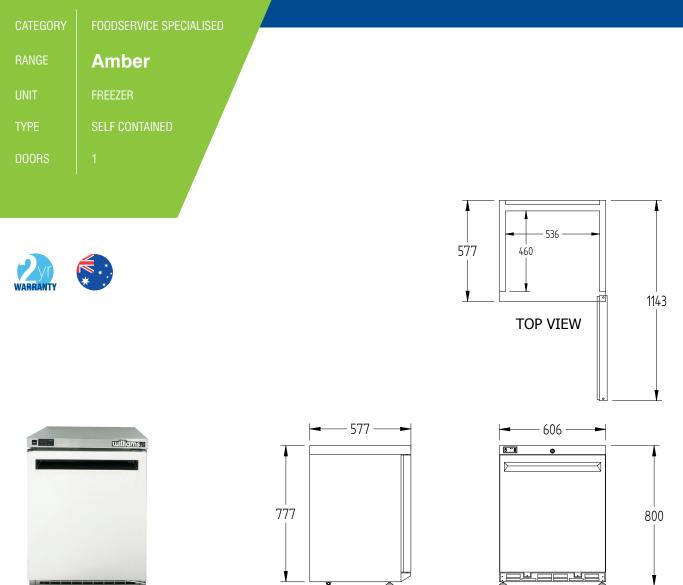

## LA135LP

| SPECIFICATIO                                               | NS             |                           |  |
|------------------------------------------------------------|----------------|---------------------------|--|
| CAPACITY LITRES                                            |                | 133                       |  |
| TEMPERATURE                                                |                | -18°C / -22°C             |  |
| DIMENSIONS - W X D X H (ON CASTORS) MM                     |                | 606 W x 577 D x 800 H     |  |
| WEIGHT UNPACKED (KG)                                       |                | 55                        |  |
| STANDARD IN                                                | CLUSIONS ***   |                           |  |
| DOOR TYPE                                                  |                | Standard: SD (Solid Door) |  |
| FINISH (INTERIOR AND EXTERIOR EXCLUDING REAR<br>And Under) |                | SS (Stainless Steel)      |  |
| SHELVES                                                    |                | 2 Fixed                   |  |
| ELECTRICAL                                                 |                |                           |  |
| POWER SUPPLY                                               |                | 10 amp                    |  |
| FREEZER MODELS                                             | RUNNING AMPS   | 1.2                       |  |
| GAS TYPE                                                   |                |                           |  |
| REFRIGERANT                                                | FREEZER MODELS | R404a                     |  |