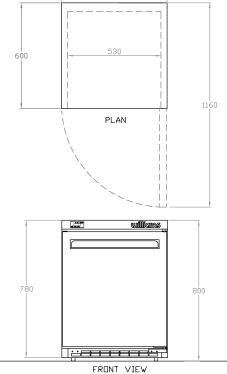

## HA135LP

CATEGORY | FOODSER

RANGE Amber

INIT REFRIGERATOR

TYPE SELF CONTAINED

DOORS |

SIDE VIEW

| SPECIFICATIONS                                          |                           |
|---------------------------------------------------------|---------------------------|
| CAPACITY LITRES                                         | 133                       |
| TEMPERATURE                                             | 1°C / 4°C                 |
| DIMENSIONS - W X D X H (ON CASTORS) MM                  | 600 W x 600 D x 800 H     |
| WEIGHT UNPACKED (KG)                                    | 65                        |
| STANDARD INCLUSIONS ***                                 |                           |
| DOOR TYPE                                               | Standard: SD (Solid Door) |
| FINISH (INTERIOR AND EXTERIOR EXCLUDING REAR AND UNDER) | SS (Stainless Steel)      |
| SHELVES                                                 | 2                         |
| ELECTRICAL                                              |                           |
| POWER SUPPLY                                            | 10 amp                    |
| FRIDGE MODELS RUNNING AMPS                              | 1.5                       |
| GAS TYPE                                                |                           |
| REFRIGERANT FRIDGE MODELS                               | R134a                     |