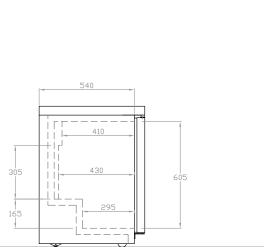

## HA135LP

CATEGORY | FOODSER

RANGE Amber

INIT REFRIGERATOR

TYPE SELF CONTAINED

DOORS |

SIDE VIEW

| SPECIFICATIONS                                          |                           |
|---------------------------------------------------------|---------------------------|
| CAPACITY LITRES                                         | 133                       |
| TEMPERATURE                                             | 1°C / 4°C                 |
| DIMENSIONS - W X D X H (ON CASTORS) MM                  | 600 W x 600 D x 800 H     |
| WEIGHT UNPACKED (KG)                                    | 65                        |
| STANDARD INCLUSIONS ***                                 |                           |
| DOOR TYPE                                               | Standard: SD (Solid Door) |
| FINISH (INTERIOR AND EXTERIOR EXCLUDING REAR AND UNDER) | SS (Stainless Steel)      |
| SHELVES                                                 | 2                         |
| ELECTRICAL                                              |                           |
| POWER SUPPLY                                            | 10 amp                    |
| FRIDGE MODELS RUNNING AMPS                              | 1.5                       |
| GAS TYPE                                                |                           |
| REFRIGERANT FRIDGE MODELS                               | R134a                     |