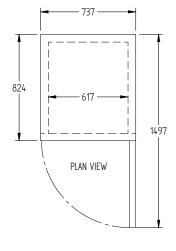

## HTG1SS

CATEGORY TOPAZ CAF

RANGE Top Mount

INIT REFRIGERATOF

YPE SELE CONTAINED

nnnes 1

| SPECIFICATIONS                                          |                        |  |
|---------------------------------------------------------|------------------------|--|
| TEMPERATURE                                             | 1°C / 4°C              |  |
| CAPACITY LITRES                                         | 550                    |  |
| DIMENSIONS - W X D X H MM                               | 737 W x 824 D x 1950 H |  |
| WEIGHT UNPACKED (KG)                                    | 170                    |  |
| STANDARD INCLUSIONS                                     |                        |  |
| DOOR TYPE                                               | S (SOLID DOOR)         |  |
| FINISH (INTERIOR AND EXTERIRO EXCLUDING REAR AND UNDER) | S (STAINLESS STEEL)    |  |
| SHELVES/DOOR                                            | 4                      |  |
| ELECTRICAL                                              |                        |  |
| POWER SUPPLY                                            | 10amp                  |  |
| RUNNING AMPS                                            | 2.6                    |  |
| GAS TYPE                                                |                        |  |
| REFRIGERANT                                             | R134a                  |  |
|                                                         |                        |  |