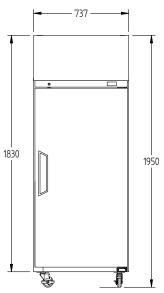

## HTG1SS

CATEGORY TOPAZ CAF

RANGE Top Mount

INIT REFRIGERATOF

YPE SELE CONTAINED

nnnes 1

| SPECIFICATIONS                                          |                        |  |
|---------------------------------------------------------|------------------------|--|
| TEMPERATURE                                             | 1°C / 4°C              |  |
| CAPACITY LITRES                                         | 550                    |  |
| DIMENSIONS - W X D X H MM                               | 737 W x 824 D x 1950 H |  |
| WEIGHT UNPACKED (KG)                                    | 170                    |  |
| STANDARD INCLUSIONS                                     |                        |  |
| DOOR TYPE                                               | S (SOLID DOOR)         |  |
| FINISH (INTERIOR AND EXTERIRO EXCLUDING REAR AND UNDER) | S (STAINLESS STEEL)    |  |
| SHELVES/DOOR                                            | 4                      |  |
| ELECTRICAL                                              |                        |  |
| POWER SUPPLY                                            | 10amp                  |  |
| RUNNING AMPS                                            | 2.6                    |  |
| GAS TYPE                                                |                        |  |
| REFRIGERANT                                             | R134a                  |  |
|                                                         |                        |  |