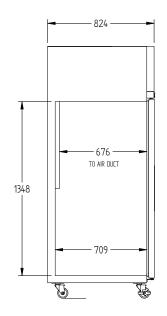

## HTG1SS

CATEGORY TOPAZ CAF

RANGE Top Mount

INIT REFRIGERATOF

YPE SELE CONTAINED

nnnes 1

| SPECIFICATIONS                                          |                        |  |
|---------------------------------------------------------|------------------------|--|
| TEMPERATURE                                             | 1°C / 4°C              |  |
| CAPACITY LITRES                                         | 550                    |  |
| DIMENSIONS - W X D X H MM                               | 737 W x 824 D x 1950 H |  |
| WEIGHT UNPACKED (KG)                                    | 170                    |  |
| STANDARD INCLUSIONS                                     |                        |  |
| DOOR TYPE                                               | S (SOLID DOOR)         |  |
| FINISH (INTERIOR AND EXTERIRO EXCLUDING REAR AND UNDER) | S (STAINLESS STEEL)    |  |
| SHELVES/DOOR                                            | 4                      |  |
| ELECTRICAL                                              |                        |  |
| POWER SUPPLY                                            | 10amp                  |  |
| RUNNING AMPS                                            | 2.6                    |  |
| GAS TYPE                                                |                        |  |
| REFRIGERANT                                             | R134a                  |  |
|                                                         |                        |  |