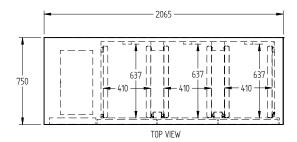

## LOB3UFB

CATEGORY BAKERY

RANGE Opal

UNIT FREEZER

TYPE SELF CONTAINED

DOORS 3

| SPECFICATION                                                                           | IS             |                           |
|----------------------------------------------------------------------------------------|----------------|---------------------------|
| CAPACITY LITRES                                                                        |                | 585                       |
| TEMPERATURE                                                                            |                | -13°C / -21°C             |
| FRONT BREATHING                                                                        |                | YES                       |
| DIMENSIONS - W X D X H (ON CASTORS) MM                                                 |                | 2065 W x 750 D x 845 H    |
| WEIGHT UNPACKED (KG)                                                                   |                | 190                       |
| STANDARD INCLUSIONS ***                                                                |                |                           |
| DOOR TYPE                                                                              |                | Standard: SD (Solid Door) |
| FINISH (INTERIOR AND EXTERIOR EXCLUDING REAR AND UNDER)                                |                | SS (Stainless Steel)      |
| TRAY SLIDES PER DOOR (NO TRAYS OR SHELVES SUPPLIED) (ACCOMODATES 600 MM X 400MM TRAYS) |                | 5                         |
| ELECTRICAL                                                                             |                |                           |
| POWER SUPPLY                                                                           |                | 10 amp                    |
| FREEZER MODELS                                                                         | RUNNING AMPS   | 4.7                       |
| GAS TYPE                                                                               |                |                           |
| REFRIGERANT                                                                            | FREEZER MODELS | R404a                     |
| <u>"</u>                                                                               |                |                           |