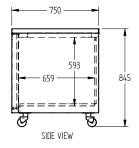

## LOB3UFB

CATEGORY BAKERY

RANGE Opal

UNIT FREEZER

TYPE SELF CONTAINED

DOORS 3

| SPECFICATION                                                                           | IS             |                           |
|----------------------------------------------------------------------------------------|----------------|---------------------------|
| CAPACITY LITRES                                                                        |                | 585                       |
| TEMPERATURE                                                                            |                | -13°C / -21°C             |
| FRONT BREATHING                                                                        |                | YES                       |
| DIMENSIONS - W X D X H (ON CASTORS) MM                                                 |                | 2065 W x 750 D x 845 H    |
| WEIGHT UNPACKED (KG)                                                                   |                | 190                       |
| STANDARD INCLUSIONS ***                                                                |                |                           |
| DOOR TYPE                                                                              |                | Standard: SD (Solid Door) |
| FINISH (INTERIOR AND EXTERIOR EXCLUDING REAR AND UNDER)                                |                | SS (Stainless Steel)      |
| TRAY SLIDES PER DOOR (NO TRAYS OR SHELVES SUPPLIED) (ACCOMODATES 600 MM X 400MM TRAYS) |                | 5                         |
| ELECTRICAL                                                                             |                |                           |
| POWER SUPPLY                                                                           |                | 10 amp                    |
| FREEZER MODELS                                                                         | RUNNING AMPS   | 4.7                       |
| GAS TYPE                                                                               |                |                           |
| REFRIGERANT                                                                            | FREEZER MODELS | R404a                     |
| <u>"</u>                                                                               |                |                           |