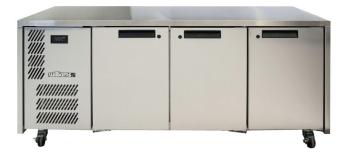

## LOB3UFB

CATEGORY BAKERY

RANGE Opal

UNIT FREEZER

TYPE SELF CONTAINED

DOORS 3

| SPECFICATION                                                                           | IS             |                           |
|----------------------------------------------------------------------------------------|----------------|---------------------------|
| CAPACITY LITRES                                                                        |                | 585                       |
| TEMPERATURE                                                                            |                | -13°C / -21°C             |
| FRONT BREATHING                                                                        |                | YES                       |
| DIMENSIONS - W X D X H (ON CASTORS) MM                                                 |                | 2065 W x 750 D x 845 H    |
| WEIGHT UNPACKED (KG)                                                                   |                | 190                       |
| STANDARD INCLUSIONS ***                                                                |                |                           |
| DOOR TYPE                                                                              |                | Standard: SD (Solid Door) |
| FINISH (INTERIOR AND EXTERIOR EXCLUDING REAR AND UNDER)                                |                | SS (Stainless Steel)      |
| TRAY SLIDES PER DOOR (NO TRAYS OR SHELVES SUPPLIED) (ACCOMODATES 600 MM X 400MM TRAYS) |                | 5                         |
| ELECTRICAL                                                                             |                |                           |
| POWER SUPPLY                                                                           |                | 10 amp                    |
| FREEZER MODELS                                                                         | RUNNING AMPS   | 4.7                       |
| GAS TYPE                                                                               |                |                           |
| REFRIGERANT                                                                            | FREEZER MODELS | R404a                     |
| <u>"</u>                                                                               |                |                           |