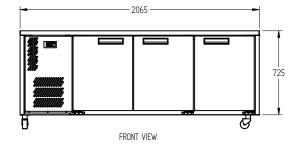

## LOB3UFB

CATEGORY BAKERY

RANGE Opal

UNIT FREEZER

TYPE SELF CONTAINED

DOORS 3

| SPECFICATION                                                                           | IS             |                           |
|----------------------------------------------------------------------------------------|----------------|---------------------------|
| CAPACITY LITRES                                                                        |                | 585                       |
| TEMPERATURE                                                                            |                | -13°C / -21°C             |
| FRONT BREATHING                                                                        |                | YES                       |
| DIMENSIONS - W X D X H (ON CASTORS) MM                                                 |                | 2065 W x 750 D x 845 H    |
| WEIGHT UNPACKED (KG)                                                                   |                | 190                       |
| STANDARD INCLUSIONS ***                                                                |                |                           |
| DOOR TYPE                                                                              |                | Standard: SD (Solid Door) |
| FINISH (INTERIOR AND EXTERIOR EXCLUDING REAR AND UNDER)                                |                | SS (Stainless Steel)      |
| TRAY SLIDES PER DOOR (NO TRAYS OR SHELVES SUPPLIED) (ACCOMODATES 600 MM X 400MM TRAYS) |                | 5                         |
| ELECTRICAL                                                                             |                |                           |
| POWER SUPPLY                                                                           |                | 10 amp                    |
| FREEZER MODELS                                                                         | RUNNING AMPS   | 4.7                       |
| GAS TYPE                                                                               |                |                           |
| REFRIGERANT                                                                            | FREEZER MODELS | R404a                     |
| <u>"</u>                                                                               |                |                           |