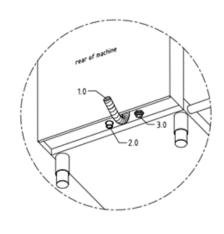

## **Technical Data**

| Water consumption L/basket  |                                         | 3.0                                                                          |
|-----------------------------|-----------------------------------------|------------------------------------------------------------------------------|
| Basket dimensions in mm     |                                         | 500 x 500                                                                    |
| * Program Cycles in seconds |                                         | 90/150/240                                                                   |
| 1.0                         | Drain hose connection<br>Pump out drain | Hose 3/4"                                                                    |
| 1.1                         | Drain max. 700mm above floor level      | DN 50                                                                        |
| 2.0                         | Water connection point                  | DN 20                                                                        |
| 2.1                         | Water supply                            | Hot water Max 60°C<br>53.4 ppm water<br>hardness 250-500Kpa<br>flow pressure |
| 3.0                         | Power connection                        | Lead 1,400mm long                                                            |
| 3.1                         | Power Supply                            | 3NPE 400V 50Hz,<br>8.5Kw 17.2A                                               |