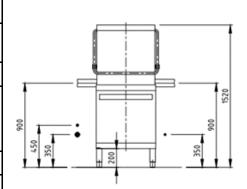

# **Drawing Dimensions**

J Ideal For Tall Dishware 440mm entry height

J Easy To Clean Self-clean cycle for easy, hygienic cleaning of the wash chamber