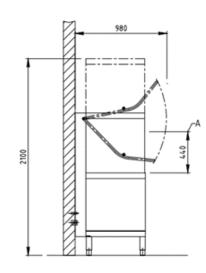

# **Drawing Dimensions**

J Ideal For Tall Dishware 440mm entry height

J Easy To Clean Self-clean cycle for easy, hygienic cleaning of the wash chamber