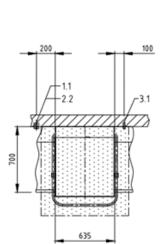

## **Technical Data**

| Water consumption L/basket  |                                         | 3.0                                                                          |
|-----------------------------|-----------------------------------------|------------------------------------------------------------------------------|
| Basket dimensions in mm     |                                         | 500 x 500                                                                    |
| * Program Cycles in seconds |                                         | 90/150/240                                                                   |
| 1.0                         | Drain hose connection<br>Pump out drain | Hose 3/4"                                                                    |
| 1.1                         | Drain max. 700mm above floor level      | DN 50                                                                        |
| 2.0                         | Water connection point                  | DN 20                                                                        |
| 2.1                         | Water supply                            | Hot water Max 60°C<br>53.4 ppm water<br>hardness 250-500Kpa<br>flow pressure |
| 3.0                         | Power connection                        | Lead 1,400mm long                                                            |
| 3.1                         | Power Supply                            | 3NPE 400V 50Hz,<br>8.5Kw 17.2A                                               |