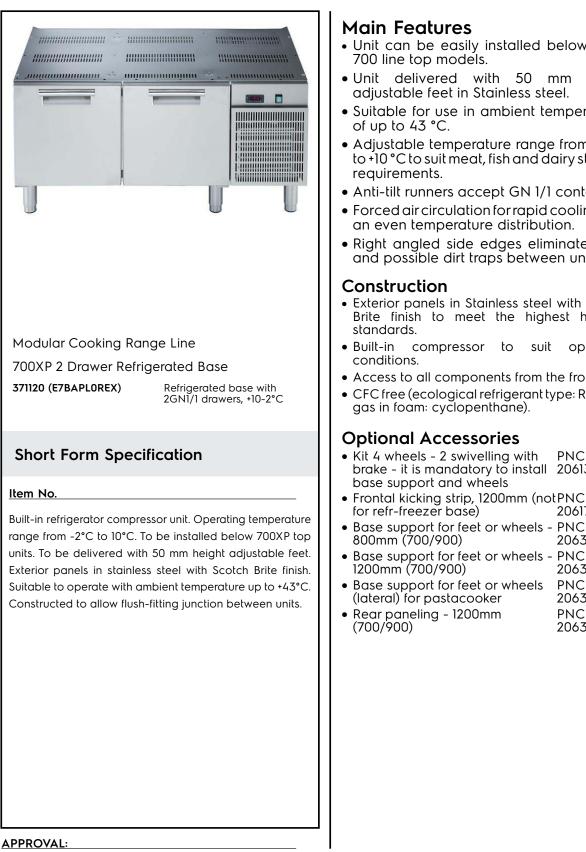

# Electrolux

Modular Cooking Range Line 700XP 2 Drawer Refrigerated Base

• Unit can be easily installed below other

ITEM #

SIS #

AIA #

MODEL # NAME #

- height
- Suitable for use in ambient temperatures
- Adjustable temperature range from -2 °C to +10 °C to suit meat, fish and dairy storage
- Anti-tilt runners accept GN 1/1 containers.
- Forced air circulation for rapid cooling and
- Right angled side edges eliminate gaps and possible dirt traps between units.
- Exterior panels in Stainless steel with Scotch Brite finish to meet the highest hygiene
- operating
- Access to all components from the front.
- CFC free (ecological refrigerant type: R404a, -
- PNC brake - it is mandatory to install 206135
- 206178 🗖
- 206367 🗅
- 206368 🗅
- PNC 206371 🗅
- PNC 206376 🗆

### Modular Cooking Range Line 700XP 2 Drawer Refrigerated Base