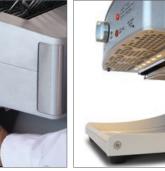

### The Hottest Toaster that's "Cool-to-Touch"

### **FEATURES**

A SETTING

Toasting speed controller with electronic lock setting feature

Indicator light for auto-sensing feature

Lid-lock release lever to lift lid

LED lights illuminate the toast

holding bay

Hinged top cover for easy access to clean inside