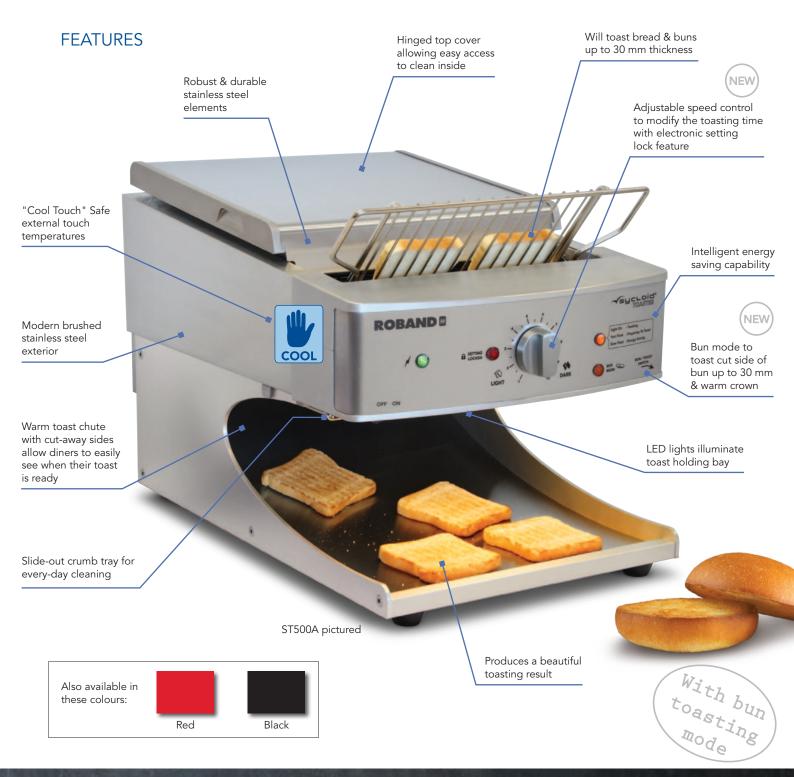

### **FEATURES**

- Available in red, black or natural colours with the option of either 10 amps producing over 350 slices per hour, or 13 amps, producing over 500 slices per hour.
- All Sycloid toasters deliver excellent toasting results for bread up to 30 mm thickness. As most bread used in buffets is
  expected to be less than 20 mm thickness, the Sycloid is optimised to deliver its best result for bread of this thickness,
  but can accommodate slices up to 30 mm.
- The new bun toast feature allows for toasting bun halves up to 30 mm thick. The Sycloid balances heat to perfectly toast on the cut side whilst warming the crown.
- Patron and staff safety is paramount and the Sycloid® toaster has been designed with "cool to touch" safe external touch temperatures and a lid locking latch.
- Intelligent energy efficient design an automatic power-save mode conserves energy during quiet periods by scaling back energy consumption when in toast mode. The intelligent auto-sense feature detects when a new slice is placed in the machine and automatically prepares the machine to toast the bread. The heat setting in this mode is balanced and optimised to ensure quick recovery.
- A user-friendly and reliable speed controller allows adjustment of the toasting time to account for different types of bread or buns to be toasted. The knob setting lock feature allows staff to set the toasting speed, removing the risk of patrons altering the setting.
- Diners can easily see when their toast is ready from across the buffet with the stylishly sculpted toast return chute with LED lighting that provides easy and illuminated viewing of the toast holding bay. The wide opening of the bay allows easy access to toast, which the radiant heat from the elements helps to keep warm.
- Featuring robust stainless steel elements, the Sycloid® toaster also features a modern brushed stainless steel exterior, perfect for disguising finger prints on a machine expected to be heavily used. It also includes a slide-out crumb tray for every-day cleaning and a hinged top cover allowing easy access to clean the inside.
- The Sycloid® toaster produces a beautiful toasting result throughout the entire slice of bread.

### **FEATURES**

A SETTING

Toasting speed controller with electronic lock setting feature

Indicator light for auto-sensing feature

Lid-lock release lever to lift lid

LED lights illuminate the toast

holding bay

Hinged top cover for easy access to clean inside