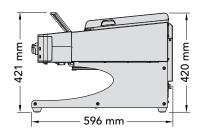

### **SPECIFICATIONS**

| MODEL   | COLOUR  | SLICES / HR<br>(min) | CURRENT<br>Amps | POWER<br>Watts | DIMENSIONS<br>W x D x H (mm) | WEIGHT<br>Kg |
|---------|---------|----------------------|-----------------|----------------|------------------------------|--------------|
| ST350A  | Natural | 350                  | 10.0            | 2300           | 412 x 596 x 421              | 25           |
| ST350AR | Red     | 350                  | 10.0            | 2300           | 412 x 596 x 421              | 25           |
| ST350AB | Black   | 350                  | 10.0            | 2300           | 412 x 596 x 421              | 25           |
| ST500A  | Natural | 500                  | 13.0            | 2990           | 412 x 596 x 421              | 25           |
| ST500AR | Red     | 500                  | 13.0            | 2990           | 412 x 596 x 421              | 25           |
| ST500AB | Black   | 500                  | 13.0            | 2990           | 412 x 596 x 421              | 25           |

### **DIMENSIONS**