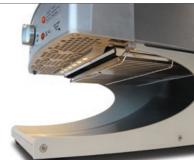

### **FEATURES**

A SETTING

Toasting speed controller with electronic lock setting feature

Indicator light for auto-sensing feature

Lid-lock release lever to lift lid

LED lights illuminate the toast

holding bay