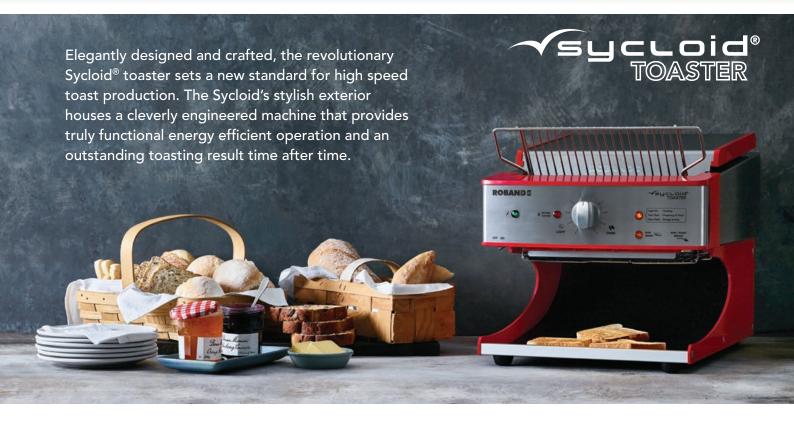

## Sycloid® Toasters

### **FEATURES**

- Available in red, black or natural colours with the option of either 10 amps producing over 350 slices per hour, or 13 amps, producing over 500 slices per hour.
- All Sycloid toasters deliver excellent toasting results for bread up to 30 mm thickness. As most bread used in buffets is
  expected to be less than 20 mm thickness, the Sycloid is optimised to deliver its best result for bread of this thickness,
  but can accommodate slices up to 30 mm.
- The new bun toast feature allows for toasting bun halves up to 30 mm thick. The Sycloid balances heat to perfectly toast on the cut side whilst warming the crown.
- Patron and staff safety is paramount and the Sycloid® toaster has been designed with "cool to touch" safe external touch temperatures and a lid locking latch.
- Intelligent energy efficient design an automatic power-save mode conserves energy during quiet periods by scaling back energy consumption when in toast mode. The intelligent auto-sense feature detects when a new slice is placed in the machine and automatically prepares the machine to toast the bread. The heat setting in this mode is balanced and optimised to ensure quick recovery.
- A user-friendly and reliable speed controller allows adjustment of the toasting time to account for different types of bread or buns to be toasted. The knob setting lock feature allows staff to set the toasting speed, removing the risk of patrons altering the setting.
- Diners can easily see when their toast is ready from across the buffet with the stylishly sculpted toast return chute with LED lighting that provides easy and illuminated viewing of the toast holding bay. The wide opening of the bay allows easy access to toast, which the radiant heat from the elements helps to keep warm.
- Featuring robust stainless steel elements, the Sycloid® toaster also features a modern brushed stainless steel exterior, perfect for disguising finger prints on a machine expected to be heavily used. It also includes a slide-out crumb tray for every-day cleaning and a hinged top cover allowing easy access to clean the inside.
- The Sycloid® toaster produces a beautiful toasting result throughout the entire slice of bread.