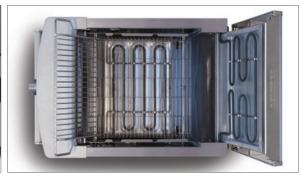

### **FEATURES**

- Available in red, black or natural colours with the option of either 10 amps producing over 350 slices per hour, or 13 amps, producing over 500 slices per hour.
- All Sycloid toasters deliver excellent toasting results for bread up to 30 mm thickness. As most bread used in buffets is
  expected to be less than 20 mm thickness, the Sycloid is optimised to deliver its best result for bread of this thickness,
  but can accommodate slices up to 30 mm.
- The new bun toast feature allows for toasting bun halves up to 30 mm thick. The Sycloid balances heat to perfectly toast on the cut side whilst warming the crown.
- Patron and staff safety is paramount and the Sycloid® toaster has been designed with "cool to touch" safe external touch temperatures and a lid locking latch.
- Intelligent energy efficient design an automatic power-save mode conserves energy during quiet periods by scaling back energy consumption when in toast mode. The intelligent auto-sense feature detects when a new slice is placed in the machine and automatically prepares the machine to toast the bread. The heat setting in this mode is balanced and optimised to ensure quick recovery.
- A user-friendly and reliable speed controller allows adjustment of the toasting time to account for different types of bread or buns to be toasted. The knob setting lock feature allows staff to set the toasting speed, removing the risk of patrons altering the setting.
- Diners can easily see when their toast is ready from across the buffet with the stylishly sculpted toast return chute with LED lighting that provides easy and illuminated viewing of the toast holding bay. The wide opening of the bay allows easy access to toast, which the radiant heat from the elements helps to keep warm.
- Featuring robust stainless steel elements, the Sycloid® toaster also features a modern brushed stainless steel exterior, perfect for disguising finger prints on a machine expected to be heavily used. It also includes a slide-out crumb tray for every-day cleaning and a hinged top cover allowing easy access to clean the inside.
- The Sycloid® toaster produces a beautiful toasting result throughout the entire slice of bread.

Hinged top cover for easy access to clean inside