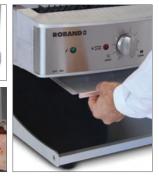

### **FEATURES**

- Available in red, black or natural colours with the option of either 10 amps producing over 350 slices per hour, or 13 amps, producing over 500 slices per hour.
- All Sycloid toasters deliver excellent toasting results for bread up to 30 mm thickness. As most bread used in buffets is
  expected to be less than 20 mm thickness, the Sycloid is optimised to deliver its best result for bread of this thickness,
  but can accommodate slices up to 30 mm.
- The new bun toast feature allows for toasting bun halves up to 30 mm thick. The Sycloid balances heat to perfectly toast on the cut side whilst warming the crown.
- Patron and staff safety is paramount and the Sycloid® toaster has been designed with "cool to touch" safe external touch temperatures and a lid locking latch.
- Intelligent energy efficient design an automatic power-save mode conserves energy during quiet periods by scaling back energy consumption when in toast mode. The intelligent auto-sense feature detects when a new slice is placed in the machine and automatically prepares the machine to toast the bread. The heat setting in this mode is balanced and optimised to ensure quick recovery.
- A user-friendly and reliable speed controller allows adjustment of the toasting time to account for different types of bread or buns to be toasted. The knob setting lock feature allows staff to set the toasting speed, removing the risk of patrons altering the setting.
- Diners can easily see when their toast is ready from across the buffet with the stylishly sculpted toast return chute with LED lighting that provides easy and illuminated viewing of the toast holding bay. The wide opening of the bay allows easy access to toast, which the radiant heat from the elements helps to keep warm.
- Featuring robust stainless steel elements, the Sycloid® toaster also features a modern brushed stainless steel exterior, perfect for disguising finger prints on a machine expected to be heavily used. It also includes a slide-out crumb tray for every-day cleaning and a hinged top cover allowing easy access to clean the inside.
- The Sycloid® toaster produces a beautiful toasting result throughout the entire slice of bread.

Hinged top cover for easy access to clean inside