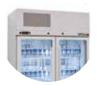

## Ruby Star

self contained

Electronic controller

Top mounted

Choice of finishes

LED lighting

10 Amp power

An Australian made cabinet with a choice of a 2 or 3 door model and optional glass door types. A proven performer in many areas of operation. A generous 1160 litre capacity in the three door and your choice of refrigerator or freezer.