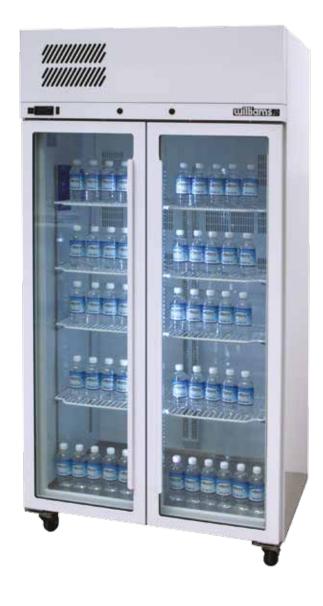

## Ruby Star

self contained

Electronic controller

Top mounted

Choice of finishes

LED lighting

10 Amp power

An Australian made cabinet with a choice of a 2 or 3 door model and optional glass door types. A proven performer in many areas of operation. A generous 1160 litre capacity in the three door and your choice of refrigerator or freezer.