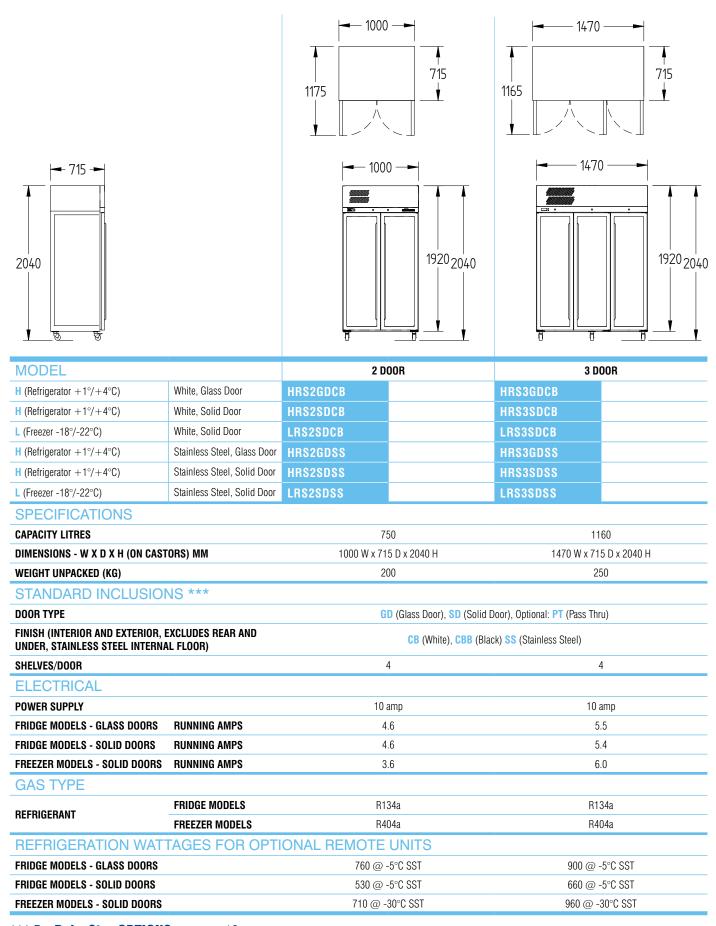

## Ruby Star

self contained

Electronic controller

Top mounted

Choice of finishes

LED lighting

10 Amp power

An Australian made cabinet with a choice of a 2 or 3 door model and optional glass door types. A proven performer in many areas of operation. A generous 1160 litre capacity in the three door and your choice of refrigerator or freezer.

## **Advantages**

- 43°C ambient rating for hard working environments.
- Coolsmart electronic controller for energy efficiency and even temperatures
- Top mounted refrigeration system for simple maintenance and easy servicing
- Waste heat recovery vaporiser system no need for external drain
- Long life and energy efficient 12 volt LED lights

- Threaded castors allow simple leg changeover if required
- Four sets of plastic coated shelves per door
- Peace of mind auto defrost (electric on freezer models)
- Designed and built to international quality standards for reliability and performance
- Optional double glazed heated doors for reduced condensation and clear view

<sup>\*\*\*</sup> For **Ruby Star OPTIONS** see page 19