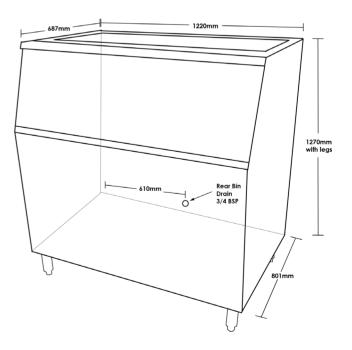

## COAST ICE & COLD SOLUTIONS

CIB400 Storage Bin



## Features

- AUSTRALIAN MADE
- Storage capacity 400kg.
- Insulated with environmentally friendly eco mate insulation.
- Polyurethane interior, stainless steel exterior.
- Dependable storage for either flake, cube or chewblet ice.
- Non corrosive bin liner.
- Bin drains are located at the rear of the cabinet.
- Perfect-fit seal for improved ice preservation.
- Includes built-in scoop holder for hygienic storage of ice scoop.



## Dimensions

Model CIB400 W x D x H with legs (mm) 1220 x 800 x 1270

## Specifications

| Model  | Storage  | Net    | Ship   |
|--------|----------|--------|--------|
|        | Capacity | Weight | Weight |
|        | (kg)     | (kg)   | (kg)   |
| CIB400 | 400      | 80     | 90     |



SYDNEY OFFICE 46 Box Road Taren Point NSW 2229 Phone: (02) 9524 1234 Fax: (02) 9524 0968 Coast Distributors Pty Ltd ABN 86 002 020 162 www.coastdistributors.com.au September 2015 MELBOURNE OFFICE 25/44 Mahoneys Road Thomastown VIC 3074 Phone: (03) 9460 1095 Fax: (03) 9460 1357