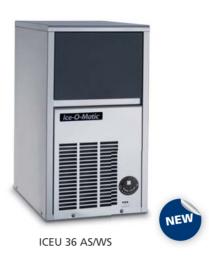

Also available in the self-contained range for "Bistrot" cube: ICEU 46, ICEU 56, ICEU 66, ICEU 86, ICEU 106, ICEU 126, ICEU 146, ICEU 186, ICEU 206 See pertaining literature for more details

ICE-O-Matic equipment range is the newly released EU made ice makers for Thimble-shaped rounded ice cubes coming from ICE-O-Matic. Built in the Italian manufacturing plant of Frimont Spa, ISO 9001 Certified, these units are built with sturdy, corrosion resistant stainless steel, and feature European made componentry to assure maximum quality and reliability. Tested one by one, the ICE-O-Matic self contained units feature well balanced ratio between production and storage capacity, alongside with reduced outer dimensions that allow for built-in installations.