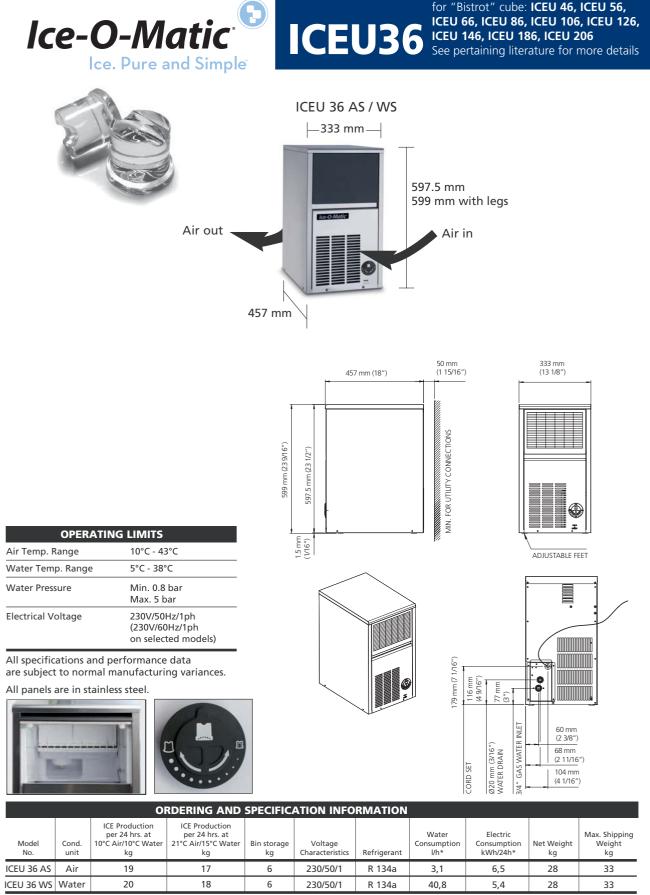

Also available in the self-contained range for "Bistrot" cube: ICEU 46, ICEU 56, ICEU 66, ICEU 86, ICEU 106, ICEU 126, ICEU 146, ICEU 186, ICEU 206 See pertaining literature for more details

ICE-O-Matic equipment range is the newly released EU made ice makers for Thimble-shaped rounded ice cubes coming from ICE-O-Matic. Built in the Italian manufacturing plant of Frimont Spa, ISO 9001 Certified, these units are built with sturdy, corrosion resistant stainless steel, and feature European made componentry to assure maximum quality and reliability. Tested one by one, the ICE-O-Matic self contained units feature well balanced ratio between production and storage capacity, alongside with reduced outer dimensions that allow for built-in installations.

Front air louvers assure appropriate airflow in critical install requirements. Contemporary, elegant design unites excellent operational features with the reliability obtained through years of successful experience in ice making technology.

Insulated bin door and ice storage bin minimize air condensation and water formation on equipment surfaces. Electromechanic controls maximise reliability and ease of repair during the entire life of the equipment.

## **2014 FUNCTIONALITY IMPROVEMENTS:**

Improved water distribution system alongside with evaporator assembly: a larger number of ice cubes is now produced per each cycle, while the newly designed water distribution spray system provides best evaporator surface coverage and is simple to remove during routine cleaning.

Optimized dimensions and production/ storage ratios. Easier to fit even under lowest bar counters and in reduced footprint spaces.

Front panel installed thermostatic controls for ice cube size and storage bin ice level sensor. Easily accessible, allow for an easy adjustment of the key working parameters of the machine.

Utilities connection may run through side panel openings, for a reduced depth installation requirement.

\*measured at 32°C air / 21°C water

We reserve the right to make changes in design and construction at any time without obligation.