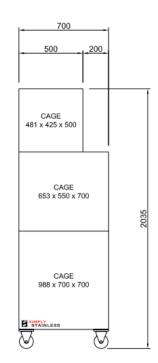

| 30 | VET CAGE     |                         |  |
|----|--------------|-------------------------|--|
|    | Product Code | Dimensions              |  |
|    | 30-VET CAGE  | 2100mm x 700mm x 2035mm |  |