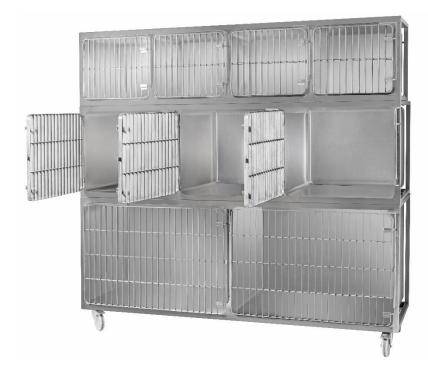

## Modular sinks tables and shelves

| SPECIFICATION |                                                                            |  |
|---------------|----------------------------------------------------------------------------|--|
| Торѕ          | 1.2mm gauge, high quality stainless steel, no. 4 finish                    |  |
| Frame         | 32mm stainless square tube, door frame 25mm flat bar with 6mm              |  |
|               | diameter stainless connector bar                                           |  |
| Cages         | 9 total cages, all with brackets for padlock                               |  |
| Castors       | 100mm swivel lockable castors, insert welded to tube (2 x locking, 2 x non |  |
|               | locking)                                                                   |  |

| 30 | VET CAGE     |                         |  |
|----|--------------|-------------------------|--|
|    | Product Code | Dimensions              |  |
|    | 30-VET CAGE  | 2100mm x 700mm x 2035mm |  |