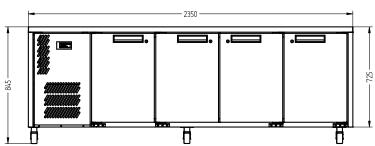

## **HO4UFBBA**

CATEGORY FOODSERVICE COUNTERS

RANGE Opal

JNIT REFRIGERATOR

TYPE SELF CONTAINED

DOORS 4

| SPECFICATION                                            | NS .          |                                                 |
|---------------------------------------------------------|---------------|-------------------------------------------------|
| CAPACITY LITRES                                         |               | 670                                             |
| TEMPERATURE                                             |               | 1°C / 4°C                                       |
| FRONT BREATHING                                         |               | YES                                             |
| DIMENSIONS - W X D X H (ON CASTORS) MM                  |               | 2350 W x 650 D x 845 H                          |
| WEIGHT UNPACKED (KG)                                    |               | 190                                             |
| STANDARD IN                                             | CLUSIONS ***  |                                                 |
| DOOR TYPE                                               |               | Standard: SD (Solid Door) Optional: DR (Drawer) |
| FINISH (INTERIOR AND EXTERIOR EXCLUDING REAR AND UNDER) |               | SS (Stainless Steel)                            |
| SHELVES/DOOR                                            |               | 1                                               |
| BLOWN AIRWELL<br>(100mm Deep 1/3 Pan<br>Included)       | IS            | 10 X 1/3 PANS                                   |
| ELECTRICAL                                              |               |                                                 |
| POWER SUPPLY                                            |               | 10 amp                                          |
| BLOWN AIRWELL<br>Models                                 | RUNNING AMPS  | 4.1                                             |
| GAS TYPE                                                |               |                                                 |
| REFRIGERANT                                             | FRIDGE MODELS | R134a                                           |
|                                                         | <u> </u>      |                                                 |