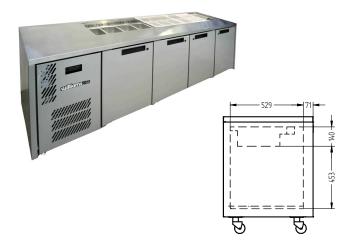

## **HO4UFBBA**

CATEGORY FOODSERVICE COUNTERS

RANGE Opal

JNIT REFRIGERATOR

TYPE SELF CONTAINED

DOORS 4

| SPECFICATION                                            | NS .          |                                                 |
|---------------------------------------------------------|---------------|-------------------------------------------------|
| CAPACITY LITRES                                         |               | 670                                             |
| TEMPERATURE                                             |               | 1°C / 4°C                                       |
| FRONT BREATHING                                         |               | YES                                             |
| DIMENSIONS - W X D X H (ON CASTORS) MM                  |               | 2350 W x 650 D x 845 H                          |
| WEIGHT UNPACKED (KG)                                    |               | 190                                             |
| STANDARD IN                                             | CLUSIONS ***  |                                                 |
| DOOR TYPE                                               |               | Standard: SD (Solid Door) Optional: DR (Drawer) |
| FINISH (INTERIOR AND EXTERIOR EXCLUDING REAR AND UNDER) |               | SS (Stainless Steel)                            |
| SHELVES/DOOR                                            |               | 1                                               |
| BLOWN AIRWELL<br>(100mm Deep 1/3 Pan<br>Included)       | IS            | 10 X 1/3 PANS                                   |
| ELECTRICAL                                              |               |                                                 |
| POWER SUPPLY                                            |               | 10 amp                                          |
| BLOWN AIRWELL<br>Models                                 | RUNNING AMPS  | 4.1                                             |
| GAS TYPE                                                |               |                                                 |
| REFRIGERANT                                             | FRIDGE MODELS | R134a                                           |
|                                                         | <u> </u>      |                                                 |