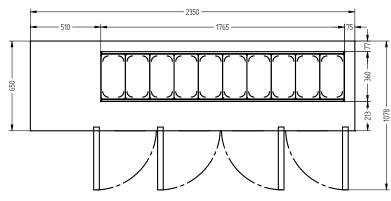

## **HO4UFBBA**

CATEGORY FOODSERVICE COUNTERS

RANGE Opal

JNIT REFRIGERATOR

TYPE SELF CONTAINED

DOORS 4

| SPECFICATION                                            | NS .          |                                                 |
|---------------------------------------------------------|---------------|-------------------------------------------------|
| CAPACITY LITRES                                         |               | 670                                             |
| TEMPERATURE                                             |               | 1°C / 4°C                                       |
| FRONT BREATHING                                         |               | YES                                             |
| DIMENSIONS - W X D X H (ON CASTORS) MM                  |               | 2350 W x 650 D x 845 H                          |
| WEIGHT UNPACKED (KG)                                    |               | 190                                             |
| STANDARD IN                                             | CLUSIONS ***  |                                                 |
| DOOR TYPE                                               |               | Standard: SD (Solid Door) Optional: DR (Drawer) |
| FINISH (INTERIOR AND EXTERIOR EXCLUDING REAR AND UNDER) |               | SS (Stainless Steel)                            |
| SHELVES/DOOR                                            |               | 1                                               |
| BLOWN AIRWELL<br>(100mm Deep 1/3 Pan<br>Included)       | IS            | 10 X 1/3 PANS                                   |
| ELECTRICAL                                              |               |                                                 |
| POWER SUPPLY                                            |               | 10 amp                                          |
| BLOWN AIRWELL<br>Models                                 | RUNNING AMPS  | 4.1                                             |
| GAS TYPE                                                |               |                                                 |
| REFRIGERANT                                             | FRIDGE MODELS | R134a                                           |
|                                                         | <u> </u>      |                                                 |