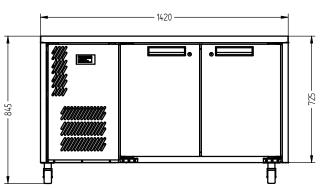

## HO2UFBBA

CATEGORY FOODSERVICE COUNTERS

RANGE Opal

UNIT REFRIGERATOR

TYPE SELF CONTAINED

DOORS 2

| SPECFICATIONS                                           |               |                           |                              |  |
|---------------------------------------------------------|---------------|---------------------------|------------------------------|--|
| CAPACITY LITRES                                         |               | 350                       | 350                          |  |
| TEMPERATURE                                             |               | 1°C / 4′                  | 1°C / 4°C                    |  |
| FRONT BREATHING                                         |               | YES                       | YES                          |  |
| DIMENSIONS - W X D X H (ON CASTORS) MM                  |               | 1420 W x 650              | 1420 W x 650 D x 845 H       |  |
| WEIGHT UNPACKED (KG)                                    |               | 130                       | 130                          |  |
| STANDARD INCLUSIONS ***                                 |               |                           |                              |  |
| DOOR TYPE                                               |               | Standard: SD (Solid Door) | Optional: <b>DR</b> (Drawer) |  |
| FINISH (INTERIOR AND EXTERIOR EXCLUDING REAR AND UNDER) |               | SS (Stainles              | SS (Stainless Steel)         |  |
| SHELVES/DOOR                                            |               | 1                         | 1                            |  |
| BLOWN AIRWELL<br>(100MM DEEP 1/3 PANS<br>INCLUDED)      |               | 4 X 1/3 P.                | 4 X 1/3 PANS                 |  |
| ELECTRICAL                                              |               |                           |                              |  |
| POWER SUPPLY                                            |               | 10 am                     | 10 amp                       |  |
| BLOWN AIRWELL<br>Models                                 | RUNNING AMPS  | 3.0                       | 3.0                          |  |
| GAS TYPE                                                |               |                           |                              |  |
| REFRIGERANT                                             | FRIDGE MODELS | R134a                     | R134a                        |  |