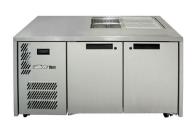

## HO2UFBBA

CATEGORY FOODSERVICE COUNTERS

RANGE Opal

UNIT REFRIGERATOR

TYPE SELF CONTAINED

DOORS 2

| SPECFICATIONS                                           |               |                           |                              |  |
|---------------------------------------------------------|---------------|---------------------------|------------------------------|--|
| CAPACITY LITRES                                         |               | 350                       | 350                          |  |
| TEMPERATURE                                             |               | 1°C / 4′                  | 1°C / 4°C                    |  |
| FRONT BREATHING                                         |               | YES                       | YES                          |  |
| DIMENSIONS - W X D X H (ON CASTORS) MM                  |               | 1420 W x 650              | 1420 W x 650 D x 845 H       |  |
| WEIGHT UNPACKED (KG)                                    |               | 130                       | 130                          |  |
| STANDARD INCLUSIONS ***                                 |               |                           |                              |  |
| DOOR TYPE                                               |               | Standard: SD (Solid Door) | Optional: <b>DR</b> (Drawer) |  |
| FINISH (INTERIOR AND EXTERIOR EXCLUDING REAR AND UNDER) |               | SS (Stainles              | SS (Stainless Steel)         |  |
| SHELVES/DOOR                                            |               | 1                         | 1                            |  |
| BLOWN AIRWELL<br>(100MM DEEP 1/3 PANS<br>INCLUDED)      |               | 4 X 1/3 P.                | 4 X 1/3 PANS                 |  |
| ELECTRICAL                                              |               |                           |                              |  |
| POWER SUPPLY                                            |               | 10 am                     | 10 amp                       |  |
| BLOWN AIRWELL<br>Models                                 | RUNNING AMPS  | 3.0                       | 3.0                          |  |
| GAS TYPE                                                |               |                           |                              |  |
| REFRIGERANT                                             | FRIDGE MODELS | R134a                     | R134a                        |  |