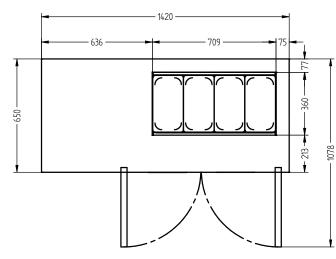

## HO2UFBBA

CATEGORY FOODSERVICE COUNTERS

RANGE Opal

UNIT REFRIGERATOR

TYPE SELF CONTAINED

DOORS 2

| SPECFICATIONS                                           |               |                           |                              |  |
|---------------------------------------------------------|---------------|---------------------------|------------------------------|--|
| CAPACITY LITRES                                         |               | 350                       | 350                          |  |
| TEMPERATURE                                             |               | 1°C / 4′                  | 1°C / 4°C                    |  |
| FRONT BREATHING                                         |               | YES                       | YES                          |  |
| DIMENSIONS - W X D X H (ON CASTORS) MM                  |               | 1420 W x 650              | 1420 W x 650 D x 845 H       |  |
| WEIGHT UNPACKED (KG)                                    |               | 130                       | 130                          |  |
| STANDARD INCLUSIONS ***                                 |               |                           |                              |  |
| DOOR TYPE                                               |               | Standard: SD (Solid Door) | Optional: <b>DR</b> (Drawer) |  |
| FINISH (INTERIOR AND EXTERIOR EXCLUDING REAR AND UNDER) |               | SS (Stainles              | SS (Stainless Steel)         |  |
| SHELVES/DOOR                                            |               | 1                         | 1                            |  |
| BLOWN AIRWELL<br>(100MM DEEP 1/3 PANS<br>INCLUDED)      |               | 4 X 1/3 P.                | 4 X 1/3 PANS                 |  |
| ELECTRICAL                                              |               |                           |                              |  |
| POWER SUPPLY                                            |               | 10 am                     | 10 amp                       |  |
| BLOWN AIRWELL<br>Models                                 | RUNNING AMPS  | 3.0                       | 3.0                          |  |
| GAS TYPE                                                |               |                           |                              |  |
| REFRIGERANT                                             | FRIDGE MODELS | R134a                     | R134a                        |  |