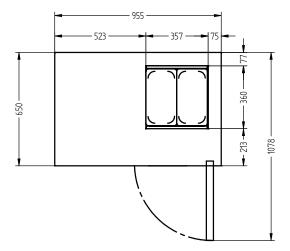

| SPECFICATIONS                                           | 3             |                                                 |
|---------------------------------------------------------|---------------|-------------------------------------------------|
| CAPACITY LITRES                                         |               | 190                                             |
| TEMPERATURE                                             |               | 1°C / 4°C                                       |
| FRONT BREATHING                                         |               | YES                                             |
| DIMENSIONS - W X D X H (ON CASTORS) MM                  |               | 955 W x 650 D x 845 H                           |
| WEIGHT UNPACKED (KG)                                    |               | 100                                             |
| STANDARD INCL                                           | LUSIONS ***   |                                                 |
| DOOR TYPE                                               |               | Standard: SD (Solid Door) Optional: DR (Drawer) |
| FINISH (INTERIOR AND EXTERIOR EXCLUDING REAR AND UNDER) |               | SS (Stainless Steel)                            |
| SHELVES/DOOR                                            |               | 1                                               |
| BLOWN AIRWELL<br>(100MM DEEP 1/3 PANS<br>INCLUDED)      |               | 2 X 1/3 PANS                                    |
| ELECTRICAL                                              |               |                                                 |
| POWER SUPPLY                                            |               | 10 amp                                          |
| BLOWN AIRWELL<br>Models                                 | RUNNING AMPS  | 2.0                                             |
| GAS TYPE                                                |               |                                                 |
| REFRIGERANT                                             | FRIDGE MODELS | R134a                                           |
|                                                         |               |                                                 |