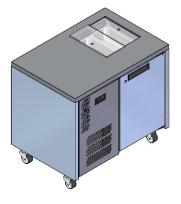

## **HO1UFBBA**

| CATEGORY | FOODSERVICE COUNTERS |
|----------|----------------------|
| RANGE    | Opal                 |
| UNIT     | REFRIGERATOR         |
| TYPE     | SELF CONTAINED       |
| DOORS    | 1                    |
|          |                      |

| SPECFICATIONS                                           | 3             |                                                 |
|---------------------------------------------------------|---------------|-------------------------------------------------|
| CAPACITY LITRES                                         |               | 190                                             |
| TEMPERATURE                                             |               | 1°C / 4°C                                       |
| FRONT BREATHING                                         |               | YES                                             |
| DIMENSIONS - W X D X H (ON CASTORS) MM                  |               | 955 W x 650 D x 845 H                           |
| WEIGHT UNPACKED (KG)                                    |               | 100                                             |
| STANDARD INCL                                           | LUSIONS ***   |                                                 |
| DOOR TYPE                                               |               | Standard: SD (Solid Door) Optional: DR (Drawer) |
| FINISH (INTERIOR AND EXTERIOR EXCLUDING REAR AND UNDER) |               | SS (Stainless Steel)                            |
| SHELVES/DOOR                                            |               | 1                                               |
| BLOWN AIRWELL<br>(100MM DEEP 1/3 PANS<br>INCLUDED)      |               | 2 X 1/3 PANS                                    |
| ELECTRICAL                                              |               |                                                 |
| POWER SUPPLY                                            |               | 10 amp                                          |
| BLOWN AIRWELL<br>Models                                 | RUNNING AMPS  | 2.0                                             |
| GAS TYPE                                                |               |                                                 |
| REFRIGERANT                                             | FRIDGE MODELS | R134a                                           |
|                                                         |               |                                                 |