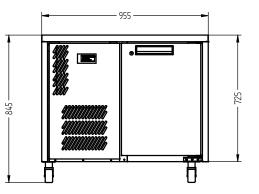

| SPECFICATIONS                                           | 3             |                                                 |
|---------------------------------------------------------|---------------|-------------------------------------------------|
| CAPACITY LITRES                                         |               | 190                                             |
| TEMPERATURE                                             |               | 1°C / 4°C                                       |
| FRONT BREATHING                                         |               | YES                                             |
| DIMENSIONS - W X D X H (ON CASTORS) MM                  |               | 955 W x 650 D x 845 H                           |
| WEIGHT UNPACKED (KG)                                    |               | 100                                             |
| STANDARD INCL                                           | LUSIONS ***   |                                                 |
| DOOR TYPE                                               |               | Standard: SD (Solid Door) Optional: DR (Drawer) |
| FINISH (INTERIOR AND EXTERIOR EXCLUDING REAR AND UNDER) |               | SS (Stainless Steel)                            |
| SHELVES/DOOR                                            |               | 1                                               |
| BLOWN AIRWELL<br>(100MM DEEP 1/3 PANS<br>INCLUDED)      |               | 2 X 1/3 PANS                                    |
| ELECTRICAL                                              |               |                                                 |
| POWER SUPPLY                                            |               | 10 amp                                          |
| BLOWN AIRWELL<br>Models                                 | RUNNING AMPS  | 2.0                                             |
| GAS TYPE                                                |               |                                                 |
| REFRIGERANT                                             | FRIDGE MODELS | R134a                                           |
|                                                         |               |                                                 |