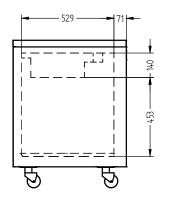

| SPECFICATIONS                                           | 3             |                                                 |
|---------------------------------------------------------|---------------|-------------------------------------------------|
| CAPACITY LITRES                                         |               | 190                                             |
| TEMPERATURE                                             |               | 1°C / 4°C                                       |
| FRONT BREATHING                                         |               | YES                                             |
| DIMENSIONS - W X D X H (ON CASTORS) MM                  |               | 955 W x 650 D x 845 H                           |
| WEIGHT UNPACKED (KG)                                    |               | 100                                             |
| STANDARD INCL                                           | LUSIONS ***   |                                                 |
| DOOR TYPE                                               |               | Standard: SD (Solid Door) Optional: DR (Drawer) |
| FINISH (INTERIOR AND EXTERIOR EXCLUDING REAR AND UNDER) |               | SS (Stainless Steel)                            |
| SHELVES/DOOR                                            |               | 1                                               |
| BLOWN AIRWELL<br>(100MM DEEP 1/3 PANS<br>INCLUDED)      |               | 2 X 1/3 PANS                                    |
| ELECTRICAL                                              |               |                                                 |
| POWER SUPPLY                                            |               | 10 amp                                          |
| BLOWN AIRWELL<br>Models                                 | RUNNING AMPS  | 2.0                                             |
| GAS TYPE                                                |               |                                                 |
| REFRIGERANT                                             | FRIDGE MODELS | R134a                                           |
|                                                         |               |                                                 |