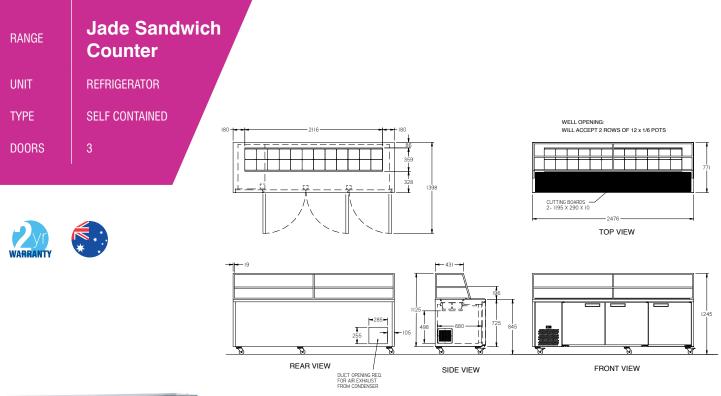

## HJ3SC

PREPARATION COUNTERS

CATEGORY

| IS                                                 |                                                                                                                                                                      |
|----------------------------------------------------|----------------------------------------------------------------------------------------------------------------------------------------------------------------------|
|                                                    | 750                                                                                                                                                                  |
|                                                    | 1°C / 4°C                                                                                                                                                            |
| P (INCLUDED)                                       | 24 X 1/6                                                                                                                                                             |
| H (ON CASTORS) MM                                  | 2476 W x 771 D x 845 H                                                                                                                                               |
| 3)                                                 | 240                                                                                                                                                                  |
| LUSIONS ***                                        |                                                                                                                                                                      |
|                                                    | Standard: SD (Solid Door) Optional: DR (Drawer)                                                                                                                      |
| TERIOR EXCLUDING UNDER.<br>RNAL FLOOR & PREP AREA) | CB (White), CBB (Black), SS (Stainless Steel)                                                                                                                        |
|                                                    | 1                                                                                                                                                                    |
|                                                    |                                                                                                                                                                      |
|                                                    | 10 amp                                                                                                                                                               |
| RUNNING AMPS                                       | 4.8                                                                                                                                                                  |
|                                                    |                                                                                                                                                                      |
| SELF CONTAINED                                     | R134a                                                                                                                                                                |
| REFRIGERANT REMOTE (OPTIONAL)                      | R404a                                                                                                                                                                |
| N WATTAGES FOR OPT                                 | IONAL REMOTE UNITS                                                                                                                                                   |
|                                                    | 980 @ -10°C SST                                                                                                                                                      |
|                                                    | P (INCLUDED)<br>H (ON CASTORS) MM<br>3)<br>CLUSIONS ***<br>TERIOR EXCLUDING UNDER.<br>RNAL FLOOR & PREP AREA)<br>RUNNING AMPS<br>SELF CONTAINED<br>REMOTE (OPTIONAL) |