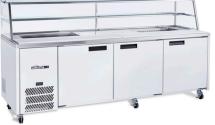

## HJ3SC

PREPARATION COUNTERS

CATEGORY

| IS                                                 |                                                                                                                                                                      |
|----------------------------------------------------|----------------------------------------------------------------------------------------------------------------------------------------------------------------------|
|                                                    | 750                                                                                                                                                                  |
|                                                    | 1°C / 4°C                                                                                                                                                            |
| P (INCLUDED)                                       | 24 X 1/6                                                                                                                                                             |
| H (ON CASTORS) MM                                  | 2476 W x 771 D x 845 H                                                                                                                                               |
| 3)                                                 | 240                                                                                                                                                                  |
| LUSIONS ***                                        |                                                                                                                                                                      |
|                                                    | Standard: SD (Solid Door) Optional: DR (Drawer)                                                                                                                      |
| TERIOR EXCLUDING UNDER.<br>RNAL FLOOR & PREP AREA) | CB (White), CBB (Black), SS (Stainless Steel)                                                                                                                        |
|                                                    | 1                                                                                                                                                                    |
|                                                    |                                                                                                                                                                      |
|                                                    | 10 amp                                                                                                                                                               |
| RUNNING AMPS                                       | 4.8                                                                                                                                                                  |
|                                                    |                                                                                                                                                                      |
| SELF CONTAINED                                     | R134a                                                                                                                                                                |
| REFRIGERANT REMOTE (OPTIONAL)                      | R404a                                                                                                                                                                |
| N WATTAGES FOR OPT                                 | IONAL REMOTE UNITS                                                                                                                                                   |
|                                                    | 980 @ -10°C SST                                                                                                                                                      |
|                                                    | P (INCLUDED)<br>H (ON CASTORS) MM<br>3)<br>CLUSIONS ***<br>TERIOR EXCLUDING UNDER.<br>RNAL FLOOR & PREP AREA)<br>RUNNING AMPS<br>SELF CONTAINED<br>REMOTE (OPTIONAL) |