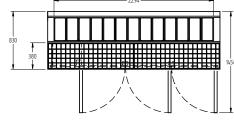

**SELF CONTAINED** 

**DOORS** 

3

| SPECIFICATIO                                                                                | NS .                |                                                 |
|---------------------------------------------------------------------------------------------|---------------------|-------------------------------------------------|
| CAPACITY LITRES                                                                             |                     | 1070                                            |
| TEMPERATURE                                                                                 |                     | 1°C / 4°C                                       |
| GN PANS 150 MM DEEP (INCLUDED)                                                              |                     | 13 X 1/3                                        |
| DIMENSIONS - W X D X H (ON CASTORS) MM                                                      |                     | 2476 W x 830 D x 870 H on castors               |
| WEIGHT UNPACKED (KG)                                                                        |                     | 240                                             |
| STANDARD IN                                                                                 | CLUSIONS ***        |                                                 |
| DOOR TYPE                                                                                   |                     | Standard: SD (Solid Door) Optional: DR (Drawer) |
| FINISH (INTERIOR & EXTERIOR EXCLUDING UNDER.<br>STAINLESS STEEL INTERNAL FLOOR & PREP AREA) |                     | CB (White), CBB (Black), SS (Stainless Steel)   |
| SHELVES/DOOR                                                                                |                     | 1                                               |
| ELECTRICAL                                                                                  |                     |                                                 |
| POWER SUPPLY                                                                                |                     | 10 amp                                          |
| FRIDGE MODELS                                                                               | RUNNING AMPS        | 5.8                                             |
| GAS TYPE                                                                                    |                     |                                                 |
| REFRIGERANT                                                                                 | SELF CONTAINED      | R134a                                           |
|                                                                                             | REMOTE (OPTIONAL)   | R404a                                           |
| REFRIGERATIO                                                                                | ON WATTAGES FOR OPT | TIONAL REMOTE UNITS                             |
| REMOTE WATTAGES                                                                             |                     | 1200 @ -10°C SST                                |