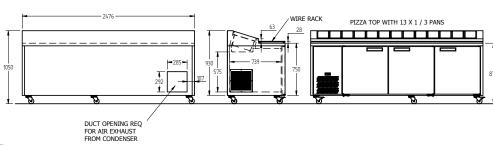

**SELF CONTAINED** 

**DOORS** 

3

| SPECIFICATIO                                                                                | NS .                |                                                 |
|---------------------------------------------------------------------------------------------|---------------------|-------------------------------------------------|
| CAPACITY LITRES                                                                             |                     | 1070                                            |
| TEMPERATURE                                                                                 |                     | 1°C / 4°C                                       |
| GN PANS 150 MM DEEP (INCLUDED)                                                              |                     | 13 X 1/3                                        |
| DIMENSIONS - W X D X H (ON CASTORS) MM                                                      |                     | 2476 W x 830 D x 870 H on castors               |
| WEIGHT UNPACKED (KG)                                                                        |                     | 240                                             |
| STANDARD IN                                                                                 | CLUSIONS ***        |                                                 |
| DOOR TYPE                                                                                   |                     | Standard: SD (Solid Door) Optional: DR (Drawer) |
| FINISH (INTERIOR & EXTERIOR EXCLUDING UNDER.<br>STAINLESS STEEL INTERNAL FLOOR & PREP AREA) |                     | CB (White), CBB (Black), SS (Stainless Steel)   |
| SHELVES/DOOR                                                                                |                     | 1                                               |
| ELECTRICAL                                                                                  |                     |                                                 |
| POWER SUPPLY                                                                                |                     | 10 amp                                          |
| FRIDGE MODELS                                                                               | RUNNING AMPS        | 5.8                                             |
| GAS TYPE                                                                                    |                     |                                                 |
| REFRIGERANT                                                                                 | SELF CONTAINED      | R134a                                           |
|                                                                                             | REMOTE (OPTIONAL)   | R404a                                           |
| REFRIGERATIO                                                                                | ON WATTAGES FOR OPT | TIONAL REMOTE UNITS                             |
| REMOTE WATTAGES                                                                             |                     | 1200 @ -10°C SST                                |