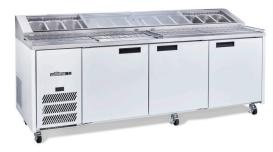

## HJ3PC

CATEGORY

PREPARATION COUNTERS

RANGE

Jade Pizza Counter

UNIT

REFRIGERATOR

TYPE

**SELF CONTAINED** 

**DOORS** 

3

| SPECIFICATIO                                                                                | NS .                |                                                 |
|---------------------------------------------------------------------------------------------|---------------------|-------------------------------------------------|
| CAPACITY LITRES                                                                             |                     | 1070                                            |
| TEMPERATURE                                                                                 |                     | 1°C / 4°C                                       |
| GN PANS 150 MM DEEP (INCLUDED)                                                              |                     | 13 X 1/3                                        |
| DIMENSIONS - W X D X H (ON CASTORS) MM                                                      |                     | 2476 W x 830 D x 870 H on castors               |
| WEIGHT UNPACKED (KG)                                                                        |                     | 240                                             |
| STANDARD IN                                                                                 | CLUSIONS ***        |                                                 |
| DOOR TYPE                                                                                   |                     | Standard: SD (Solid Door) Optional: DR (Drawer) |
| FINISH (INTERIOR & EXTERIOR EXCLUDING UNDER.<br>STAINLESS STEEL INTERNAL FLOOR & PREP AREA) |                     | CB (White), CBB (Black), SS (Stainless Steel)   |
| SHELVES/DOOR                                                                                |                     | 1                                               |
| ELECTRICAL                                                                                  |                     |                                                 |
| POWER SUPPLY                                                                                |                     | 10 amp                                          |
| FRIDGE MODELS                                                                               | RUNNING AMPS        | 5.8                                             |
| GAS TYPE                                                                                    |                     |                                                 |
| REFRIGERANT                                                                                 | SELF CONTAINED      | R134a                                           |
|                                                                                             | REMOTE (OPTIONAL)   | R404a                                           |
| REFRIGERATIO                                                                                | ON WATTAGES FOR OPT | TIONAL REMOTE UNITS                             |
| REMOTE WATTAGES                                                                             |                     | 1200 @ -10°C SST                                |