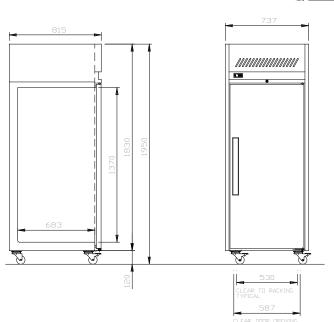

## LG1SD

CATEGORY FOODSERVICE UPRIGHTS

RANGE Garnet

JNIT FREEZER

TYPE SELF CONTAINED

DOORS 1

| SPECIFICATIONS           CAPACITY LITRES         610           TEMPERATURE         -18°C / -22°C           DIMENSIONS - W X D X H (ON CASTORS) MM         737 W x 815 D x 1950 | Н                         |
|--------------------------------------------------------------------------------------------------------------------------------------------------------------------------------|---------------------------|
| TEMPERATURE         -18°C / -22°C           DIMENSIONS - W X D X H (ON CASTORS) MM         737 W x 815 D x 1950                                                                | Н                         |
| DIMENSIONS - W X D X H (ON CASTORS) MM 737 W x 815 D x 1950                                                                                                                    | Н                         |
| , , ,                                                                                                                                                                          | Н                         |
|                                                                                                                                                                                |                           |
| WEIGHT UNPACKED (KG) 170                                                                                                                                                       |                           |
| STANDARD INCLUSIONS ***                                                                                                                                                        |                           |
| <b>DOOR TYPE</b> Standard: SD (Solid Door) Optional: GD (Gla                                                                                                                   | iss Door), HD (Half Door) |
| FINISH (INTERIOR AND EXTERIOR EXCLUDING REAR AND UNDER)  SS (Stainless Steel)                                                                                                  |                           |
| SHELVES/DOOR 4                                                                                                                                                                 |                           |
| ELECTRICAL                                                                                                                                                                     |                           |
| POWER SUPPLY (DUAL TEMP MODEL REQUIRES 2) 10 amp                                                                                                                               |                           |
| FREEZER MODELS RUNNING AMPS 4.3                                                                                                                                                |                           |
| GAS TYPE                                                                                                                                                                       |                           |
| REFRIGERANT FREEZER MODELS R404a                                                                                                                                               |                           |
| REFRIGERATION WATTAGES FOR OPTIONAL REMOTE UNITS                                                                                                                               |                           |
| FREEZER MODELS - SOLID DOORS 630 @ -30°C SST                                                                                                                                   |                           |