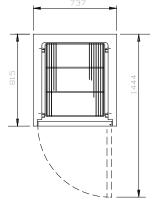

## LG1SD

CATEGORY FOODSERVICE UPRIGHTS

RANGE Garnet

JNIT FREEZER

TYPE SELF CONTAINED

DOORS 1

| SPECIFICATIONS           CAPACITY LITRES         610           TEMPERATURE         -18°C / -22°C           DIMENSIONS - W X D X H (ON CASTORS) MM         737 W x 815 D x 1950 | Н                         |
|--------------------------------------------------------------------------------------------------------------------------------------------------------------------------------|---------------------------|
| TEMPERATURE         -18°C / -22°C           DIMENSIONS - W X D X H (ON CASTORS) MM         737 W x 815 D x 1950                                                                | Н                         |
| DIMENSIONS - W X D X H (ON CASTORS) MM 737 W x 815 D x 1950                                                                                                                    | Н                         |
| , , ,                                                                                                                                                                          | Н                         |
|                                                                                                                                                                                |                           |
| WEIGHT UNPACKED (KG) 170                                                                                                                                                       |                           |
| STANDARD INCLUSIONS ***                                                                                                                                                        |                           |
| <b>DOOR TYPE</b> Standard: SD (Solid Door) Optional: GD (Gla                                                                                                                   | iss Door), HD (Half Door) |
| FINISH (INTERIOR AND EXTERIOR EXCLUDING REAR AND UNDER)  SS (Stainless Steel)                                                                                                  |                           |
| SHELVES/DOOR 4                                                                                                                                                                 |                           |
| ELECTRICAL                                                                                                                                                                     |                           |
| POWER SUPPLY (DUAL TEMP MODEL REQUIRES 2) 10 amp                                                                                                                               |                           |
| FREEZER MODELS RUNNING AMPS 4.3                                                                                                                                                |                           |
| GAS TYPE                                                                                                                                                                       |                           |
| REFRIGERANT FREEZER MODELS R404a                                                                                                                                               |                           |
| REFRIGERATION WATTAGES FOR OPTIONAL REMOTE UNITS                                                                                                                               |                           |
| FREEZER MODELS - SOLID DOORS 630 @ -30°C SST                                                                                                                                   |                           |