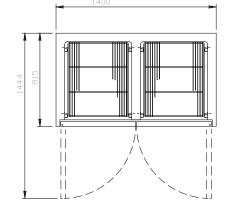

## **HLG2SD**

CATEGORY GENERAL UPRIGHTS

RANGE Garnet

UNIT DUAL TEMPERATURE

TYPE SELF CONTAINED

DOORS 2

| SPECIFICATIONS                                          |                |                           |
|---------------------------------------------------------|----------------|---------------------------|
| CAPACITY LITRES                                         |                | 1270                      |
| TEMPERATURE                                             |                | 1°C / 4°C & -18°C / -22°C |
| DIMENSIONS - W X D X H (ON CASTORS) MM                  |                | 1400 W x 815 D x 1950 H   |
| WEIGHT UNPACKED (KG)                                    |                | 220                       |
| STANDARD INCL                                           | LUSIONS ***    |                           |
| DOOR TYPE                                               |                | Standard: SD (Solid Door) |
| FINISH (INTERIOR AND EXTERIOR EXCLUDING REAR AND UNDER) |                | SS (Stainless Steel)      |
| SHELVES/DOOR                                            |                | 4                         |
| ELECTRICAL                                              |                |                           |
| POWER SUPPLY (DUAL TEMP MODEL REQUIRES 2)               |                | 10 amp                    |
| DUAL TEMP MODELS                                        | RUNNING AMPS   | 8.0                       |
| GAS TYPE                                                |                |                           |
| REFRIGERANT                                             | FRIDGE MODELS  | R134a                     |
|                                                         | FREEZER MODELS | R404a                     |
| REFRIGERATION WATTAGES FOR OPTIONAL REMOTE UNITS        |                |                           |
| DUAL TEMP FRIDGE SIDE - SOLID DOORS                     |                | 450 @ -5°C SST            |
| DUAL TEMP FREEZER SIDE - SOLID DOORS                    |                | 600 @ -30°C SST           |
|                                                         |                |                           |