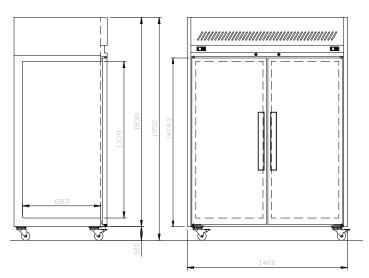

## **HLG2SD**

CATEGORY GENERAL UPRIGHTS

RANGE Garnet

UNIT DUAL TEMPERATURE

TYPE SELF CONTAINED

DOORS 2

| SPECIFICATIONS                                          |                |                           |
|---------------------------------------------------------|----------------|---------------------------|
| CAPACITY LITRES                                         |                | 1270                      |
| TEMPERATURE                                             |                | 1°C / 4°C & -18°C / -22°C |
| DIMENSIONS - W X D X H (ON CASTORS) MM                  |                | 1400 W x 815 D x 1950 H   |
| WEIGHT UNPACKED (KG)                                    |                | 220                       |
| STANDARD INCL                                           | LUSIONS ***    |                           |
| DOOR TYPE                                               |                | Standard: SD (Solid Door) |
| FINISH (INTERIOR AND EXTERIOR EXCLUDING REAR AND UNDER) |                | SS (Stainless Steel)      |
| SHELVES/DOOR                                            |                | 4                         |
| ELECTRICAL                                              |                |                           |
| POWER SUPPLY (DUAL TEMP MODEL REQUIRES 2)               |                | 10 amp                    |
| DUAL TEMP MODELS                                        | RUNNING AMPS   | 8.0                       |
| GAS TYPE                                                |                |                           |
| REFRIGERANT                                             | FRIDGE MODELS  | R134a                     |
|                                                         | FREEZER MODELS | R404a                     |
| REFRIGERATION WATTAGES FOR OPTIONAL REMOTE UNITS        |                |                           |
| DUAL TEMP FRIDGE SIDE - SOLID DOORS                     |                | 450 @ -5°C SST            |
| DUAL TEMP FREEZER SIDE - SOLID DOORS                    |                | 600 @ -30°C SST           |
|                                                         |                |                           |