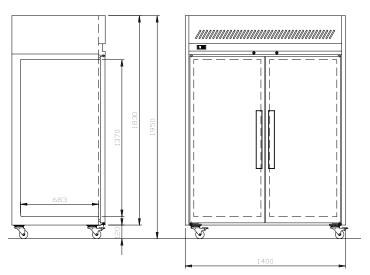

## HG2SD

CATEGORY GENERAL UPRIGHTS

RANGE Garnet

UNIT REFRIGERATOR

TYPE SELF CONTAINED

DOORS 2

| SPECIFICATION                                           | NS                 |                                                                                     |
|---------------------------------------------------------|--------------------|-------------------------------------------------------------------------------------|
| CAPACITY LITRES                                         |                    | 1270                                                                                |
| TEMPERATURE                                             |                    | 1°C / 4°C                                                                           |
| DIMENSIONS - W X D X H (ON CASTORS) MM                  |                    | 1400 W x 815 D x 1950 H                                                             |
| WEIGHT UNPACKED (KG)                                    |                    | 220                                                                                 |
| STANDARD INC                                            | CLUSIONS ***       |                                                                                     |
| DOOR TYPE                                               |                    | Standard: SD (Solid Door) Optional: GD (Glass Door), PT (Pass Thru), HD (Half Door) |
| FINISH (INTERIOR AND EXTERIOR EXCLUDING REAR AND UNDER) |                    | SS (Stainless Steel)                                                                |
| SHELVES/DOOR                                            |                    | 4                                                                                   |
| ELECTRICAL                                              |                    |                                                                                     |
| POWER SUPPLY (DUAL TEMP MODEL REQUIRES 2)               |                    | 10 amp                                                                              |
| FRIDGE MODELS                                           | RUNNING AMPS       | 5.3                                                                                 |
| GAS TYPE                                                |                    |                                                                                     |
| REFRIGERANT                                             | FRIDGE MODELS      | R134a                                                                               |
| REFRIGERATIO                                            | N WATTAGES FOR OPT | TIONAL REMOTE UNITS                                                                 |
| FRIDGE MODELS - SOLID DOORS                             |                    | 670 @ -5°C SST                                                                      |
|                                                         |                    |                                                                                     |