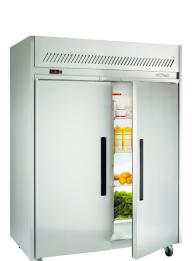

## HG2SD

CATEGORY GENERAL UPRIGHTS

RANGE Garnet

UNIT REFRIGERATOR

TYPE SELF CONTAINED

DOORS 2

| SPECIFICATION                                           | NS                 |                                                                                     |
|---------------------------------------------------------|--------------------|-------------------------------------------------------------------------------------|
| CAPACITY LITRES                                         |                    | 1270                                                                                |
| TEMPERATURE                                             |                    | 1°C / 4°C                                                                           |
| DIMENSIONS - W X D X H (ON CASTORS) MM                  |                    | 1400 W x 815 D x 1950 H                                                             |
| WEIGHT UNPACKED (KG)                                    |                    | 220                                                                                 |
| STANDARD INC                                            | CLUSIONS ***       |                                                                                     |
| DOOR TYPE                                               |                    | Standard: SD (Solid Door) Optional: GD (Glass Door), PT (Pass Thru), HD (Half Door) |
| FINISH (INTERIOR AND EXTERIOR EXCLUDING REAR AND UNDER) |                    | SS (Stainless Steel)                                                                |
| SHELVES/DOOR                                            |                    | 4                                                                                   |
| ELECTRICAL                                              |                    |                                                                                     |
| POWER SUPPLY (DUAL TEMP MODEL REQUIRES 2)               |                    | 10 amp                                                                              |
| FRIDGE MODELS                                           | RUNNING AMPS       | 5.3                                                                                 |
| GAS TYPE                                                |                    |                                                                                     |
| REFRIGERANT                                             | FRIDGE MODELS      | R134a                                                                               |
| REFRIGERATIO                                            | N WATTAGES FOR OPT | TIONAL REMOTE UNITS                                                                 |
| FRIDGE MODELS - SOLID DOORS                             |                    | 670 @ -5°C SST                                                                      |
|                                                         |                    |                                                                                     |