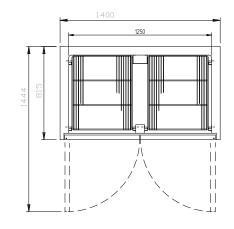

## HG2SD

CATEGORY GENERAL UPRIGHTS

RANGE Garnet

UNIT REFRIGERATOR

TYPE SELF CONTAINED

DOORS 2

| SPECIFICATION                                           | NS                 |                                                                                     |
|---------------------------------------------------------|--------------------|-------------------------------------------------------------------------------------|
| CAPACITY LITRES                                         |                    | 1270                                                                                |
| TEMPERATURE                                             |                    | 1°C / 4°C                                                                           |
| DIMENSIONS - W X D X H (ON CASTORS) MM                  |                    | 1400 W x 815 D x 1950 H                                                             |
| WEIGHT UNPACKED (KG)                                    |                    | 220                                                                                 |
| STANDARD INC                                            | CLUSIONS ***       |                                                                                     |
| DOOR TYPE                                               |                    | Standard: SD (Solid Door) Optional: GD (Glass Door), PT (Pass Thru), HD (Half Door) |
| FINISH (INTERIOR AND EXTERIOR EXCLUDING REAR AND UNDER) |                    | SS (Stainless Steel)                                                                |
| SHELVES/DOOR                                            |                    | 4                                                                                   |
| ELECTRICAL                                              |                    |                                                                                     |
| POWER SUPPLY (DUAL TEMP MODEL REQUIRES 2)               |                    | 10 amp                                                                              |
| FRIDGE MODELS                                           | RUNNING AMPS       | 5.3                                                                                 |
| GAS TYPE                                                |                    |                                                                                     |
| REFRIGERANT                                             | FRIDGE MODELS      | R134a                                                                               |
| REFRIGERATIO                                            | N WATTAGES FOR OPT | TIONAL REMOTE UNITS                                                                 |
| FRIDGE MODELS - SOLID DOORS                             |                    | 670 @ -5°C SST                                                                      |
|                                                         |                    |                                                                                     |