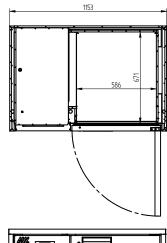

| SPECIFICATIONS                                          |                                                 |
|---------------------------------------------------------|-------------------------------------------------|
| CAPACITY LITRES                                         | 310                                             |
| TEMPERATURE                                             | -18°C / -22°C                                   |
| FRONT BREATHING                                         | YES                                             |
| DIMENSIONS - W X D X H (ON CASTORS) MM                  | 1153 W x 773 D x 845 H                          |
| WEIGHT UNPACKED (KG)                                    | 120                                             |
| STANDARD INCLUSIONS ***                                 |                                                 |
| DOOR TYPE                                               | Standard: SD (Solid Door) Optional: DR (Drawer) |
| FINISH (INTERIOR AND EXTERIOR EXCLUDING REAR AND UNDER) | SS (Stainless Steel)                            |
| SHELVES/DOOR                                            | 2                                               |
| ELECTRICAL                                              |                                                 |
| POWER SUPPLY                                            | 10 amp                                          |
| FREEZER MODELS RUNNING AMPS                             | 3.6                                             |
| GAS TYPE                                                |                                                 |
| REFRIGERANT FREEZER MODELS                              | R404a                                           |