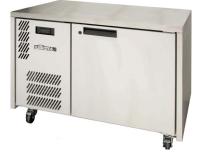

## LE1UFB

| CATEGORY | FOODSERVICE COUNTERS |
|----------|----------------------|
| RANGE    | EMERALD              |
| UNIT     | FREEZER              |
| TYPE     | SELF CONTAINED       |
| DOORS    | 1                    |

| SPECIFICATIONS                                          |                                                 |
|---------------------------------------------------------|-------------------------------------------------|
| CAPACITY LITRES                                         | 310                                             |
| TEMPERATURE                                             | -18°C / -22°C                                   |
| FRONT BREATHING                                         | YES                                             |
| DIMENSIONS - W X D X H (ON CASTORS) MM                  | 1153 W x 773 D x 845 H                          |
| WEIGHT UNPACKED (KG)                                    | 120                                             |
| STANDARD INCLUSIONS ***                                 |                                                 |
| DOOR TYPE                                               | Standard: SD (Solid Door) Optional: DR (Drawer) |
| FINISH (INTERIOR AND EXTERIOR EXCLUDING REAR AND UNDER) | SS (Stainless Steel)                            |
| SHELVES/DOOR                                            | 2                                               |
| ELECTRICAL                                              |                                                 |
| POWER SUPPLY                                            | 10 amp                                          |
| FREEZER MODELS RUNNING AMPS                             | 3.6                                             |
| GAS TYPE                                                |                                                 |
| REFRIGERANT FREEZER MODELS                              | R404a                                           |