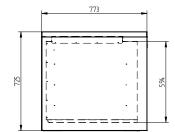

| SPECIFICATIONS                                          |                                                 |
|---------------------------------------------------------|-------------------------------------------------|
| CAPACITY LITRES                                         | 310                                             |
| TEMPERATURE                                             | -18°C / -22°C                                   |
| FRONT BREATHING                                         | YES                                             |
| DIMENSIONS - W X D X H (ON CASTORS) MM                  | 1153 W x 773 D x 845 H                          |
| WEIGHT UNPACKED (KG)                                    | 120                                             |
| STANDARD INCLUSIONS ***                                 |                                                 |
| DOOR TYPE                                               | Standard: SD (Solid Door) Optional: DR (Drawer) |
| FINISH (INTERIOR AND EXTERIOR EXCLUDING REAR AND UNDER) | SS (Stainless Steel)                            |
| SHELVES/DOOR                                            | 2                                               |
| ELECTRICAL                                              |                                                 |
| POWER SUPPLY                                            | 10 amp                                          |
| FREEZER MODELS RUNNING AMPS                             | 3.6                                             |
| GAS TYPE                                                |                                                 |
| REFRIGERANT FREEZER MODELS                              | R404a                                           |