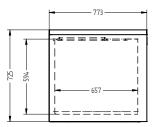

| 9986<br>9000000006 |  |
|--------------------|--|
|                    |  |

| SPECIFICATIONS                                          | 3             |                                                 |
|---------------------------------------------------------|---------------|-------------------------------------------------|
| CAPACITY LITRES                                         |               | 610                                             |
| TEMPERATURE                                             |               | 1°C / 4°C                                       |
| FRONT BREATHING                                         |               | YES                                             |
| DIMENSIONS - W X D X H (ON CASTORS) MM                  |               | 1815 W x 773 D x 845 H                          |
| WEIGHT UNPACKED (KG)                                    |               | 160                                             |
| STANDARD INCL                                           | LUSIONS ***   |                                                 |
| DOOR TYPE                                               |               | Standard: SD (Solid Door) Optional: DR (Drawer) |
| FINISH (INTERIOR AND EXTERIOR EXCLUDING REAR AND UNDER) |               | SS (Stainless Steel)                            |
| SHELVES/DOOR                                            |               | 1                                               |
| BLOWN AIRWELL<br>(100MM DEEP 1/3 PANS<br>INCLUDED)      |               | 7 X 1/3 PANS                                    |
| ELECTRICAL                                              |               |                                                 |
| POWER SUPPLY                                            |               | 10 amp                                          |
| BLOWN AIRWELL<br>Models                                 | RUNNING AMPS  | 3.7                                             |
| GAS TYPE                                                |               |                                                 |
| REFRIGERANT                                             | FRIDGE MODELS | R134a                                           |
|                                                         |               |                                                 |