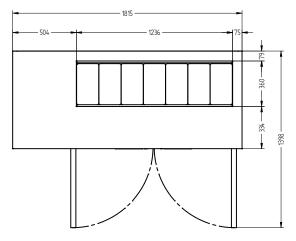

| 9986<br>9000000006 |  |
|--------------------|--|
|                    |  |

| SPECIFICATIONS                                          | 3             |                                                 |
|---------------------------------------------------------|---------------|-------------------------------------------------|
| CAPACITY LITRES                                         |               | 610                                             |
| TEMPERATURE                                             |               | 1°C / 4°C                                       |
| FRONT BREATHING                                         |               | YES                                             |
| DIMENSIONS - W X D X H (ON CASTORS) MM                  |               | 1815 W x 773 D x 845 H                          |
| WEIGHT UNPACKED (KG)                                    |               | 160                                             |
| STANDARD INCL                                           | LUSIONS ***   |                                                 |
| DOOR TYPE                                               |               | Standard: SD (Solid Door) Optional: DR (Drawer) |
| FINISH (INTERIOR AND EXTERIOR EXCLUDING REAR AND UNDER) |               | SS (Stainless Steel)                            |
| SHELVES/DOOR                                            |               | 1                                               |
| BLOWN AIRWELL<br>(100MM DEEP 1/3 PANS<br>INCLUDED)      |               | 7 X 1/3 PANS                                    |
| ELECTRICAL                                              |               |                                                 |
| POWER SUPPLY                                            |               | 10 amp                                          |
| BLOWN AIRWELL<br>Models                                 | RUNNING AMPS  | 3.7                                             |
| GAS TYPE                                                |               |                                                 |
| REFRIGERANT                                             | FRIDGE MODELS | R134a                                           |
|                                                         |               |                                                 |