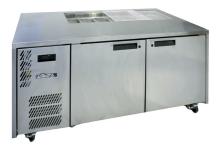

## **HE2UFBBA**

| CATEGORY | FOODSERVICE COUNTERS |
|----------|----------------------|
| RANGE    | EMERALD              |
| UNIT     | REFRIGERATOR         |
| TYPE     | SELF CONTAINED       |
| DOORS    | 2                    |
|          |                      |

| 9986<br>9000000006 |  |
|--------------------|--|
|                    |  |

| SPECIFICATIONS                                          | 3             |                                                 |
|---------------------------------------------------------|---------------|-------------------------------------------------|
| CAPACITY LITRES                                         |               | 610                                             |
| TEMPERATURE                                             |               | 1°C / 4°C                                       |
| FRONT BREATHING                                         |               | YES                                             |
| DIMENSIONS - W X D X H (ON CASTORS) MM                  |               | 1815 W x 773 D x 845 H                          |
| WEIGHT UNPACKED (KG)                                    |               | 160                                             |
| STANDARD INCL                                           | LUSIONS ***   |                                                 |
| DOOR TYPE                                               |               | Standard: SD (Solid Door) Optional: DR (Drawer) |
| FINISH (INTERIOR AND EXTERIOR EXCLUDING REAR AND UNDER) |               | SS (Stainless Steel)                            |
| SHELVES/DOOR                                            |               | 1                                               |
| BLOWN AIRWELL<br>(100MM DEEP 1/3 PANS<br>INCLUDED)      |               | 7 X 1/3 PANS                                    |
| ELECTRICAL                                              |               |                                                 |
| POWER SUPPLY                                            |               | 10 amp                                          |
| BLOWN AIRWELL<br>Models                                 | RUNNING AMPS  | 3.7                                             |
| GAS TYPE                                                |               |                                                 |
| REFRIGERANT                                             | FRIDGE MODELS | R134a                                           |
|                                                         |               |                                                 |