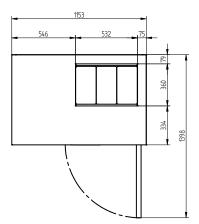

| SPECIFICATIONS                                          |                                                 |
|---------------------------------------------------------|-------------------------------------------------|
| CAPACITY LITRES                                         | 310                                             |
| TEMPERATURE                                             | 1°C / 4°C                                       |
| FRONT BREATHING                                         | YES                                             |
| DIMENSIONS - W X D X H (ON CASTORS) MM                  | 1153 W x 773 D x 845 H                          |
| WEIGHT UNPACKED (KG)                                    | 120                                             |
| STANDARD INCLUSIONS ***                                 |                                                 |
| DOOR TYPE                                               | Standard: SD (Solid Door) Optional: DR (Drawer) |
| FINISH (INTERIOR AND EXTERIOR EXCLUDING REAR AND UNDER) | SS (Stainless Steel)                            |
| SHELVES/DOOR                                            | 1                                               |
| BLOWN AIRWELL (100MM DEEP 1/3 PANS INCLUDED)            | 3 X 1/3 PANS                                    |
| ELECTRICAL                                              |                                                 |
| POWER SUPPLY                                            | 10 amp                                          |
| BLOWN AIRWELL RUNNING AMPS                              | 2.7                                             |
| GAS TYPE                                                |                                                 |
| REFRIGERANT FRIDGE MODELS                               | R134a                                           |
|                                                         |                                                 |