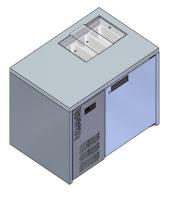

## **HE1UFBBA**

| CATEGORY | FOODSERVICE COUNTERS |
|----------|----------------------|
| RANGE    | EMERALD              |
| UNIT     | REFRIGERATOR         |
| TYPE     | SELF CONTAINED       |
| DOORS    | 1                    |
|          |                      |

| SPECIFICATIONS                                          |                                                 |
|---------------------------------------------------------|-------------------------------------------------|
| CAPACITY LITRES                                         | 310                                             |
| TEMPERATURE                                             | 1°C / 4°C                                       |
| FRONT BREATHING                                         | YES                                             |
| DIMENSIONS - W X D X H (ON CASTORS) MM                  | 1153 W x 773 D x 845 H                          |
| WEIGHT UNPACKED (KG)                                    | 120                                             |
| STANDARD INCLUSIONS ***                                 |                                                 |
| DOOR TYPE                                               | Standard: SD (Solid Door) Optional: DR (Drawer) |
| FINISH (INTERIOR AND EXTERIOR EXCLUDING REAR AND UNDER) | SS (Stainless Steel)                            |
| SHELVES/DOOR                                            | 1                                               |
| BLOWN AIRWELL (100MM DEEP 1/3 PANS INCLUDED)            | 3 X 1/3 PANS                                    |
| ELECTRICAL                                              |                                                 |
| POWER SUPPLY                                            | 10 amp                                          |
| BLOWN AIRWELL RUNNING AMPS                              | 2.7                                             |
| GAS TYPE                                                |                                                 |
| REFRIGERANT FRIDGE MODELS                               | R134a                                           |
|                                                         |                                                 |