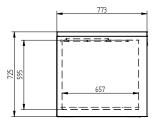

| SPECIFICATIONS                                          |                                                 |
|---------------------------------------------------------|-------------------------------------------------|
| CAPACITY LITRES                                         | 310                                             |
| TEMPERATURE                                             | 1°C / 4°C                                       |
| FRONT BREATHING                                         | YES                                             |
| DIMENSIONS - W X D X H (ON CASTORS) MM                  | 1153 W x 773 D x 845 H                          |
| WEIGHT UNPACKED (KG)                                    | 120                                             |
| STANDARD INCLUSIONS ***                                 |                                                 |
| DOOR TYPE                                               | Standard: SD (Solid Door) Optional: DR (Drawer) |
| FINISH (INTERIOR AND EXTERIOR EXCLUDING REAR AND UNDER) | SS (Stainless Steel)                            |
| SHELVES/DOOR                                            | 1                                               |
| BLOWN AIRWELL (100MM DEEP 1/3 PANS INCLUDED)            | 3 X 1/3 PANS                                    |
| ELECTRICAL                                              |                                                 |
| POWER SUPPLY                                            | 10 amp                                          |
| BLOWN AIRWELL RUNNING AMPS                              | 2.7                                             |
| GAS TYPE                                                |                                                 |
| REFRIGERANT FRIDGE MODELS                               | R134a                                           |
|                                                         |                                                 |