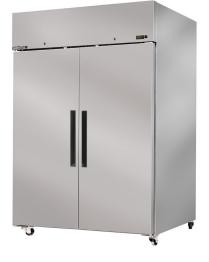

TYPE

DOORS

TOP VIEW 5 SIDE VIEW FRONT VIEW TOP INTERNAL VIEW

| SPECIFICATIO                                                                          | INS               |                                     |
|---------------------------------------------------------------------------------------|-------------------|-------------------------------------|
| CAPACITY LITRES                                                                       |                   | 1630                                |
| TEMPERATURE                                                                           |                   | 1°C / 4°C                           |
| DIMENSIONS - W X D X H (ON CASTORS) MM<br>WEIGHT UNPACKED (KG)                        |                   | 1466 W x 922 D x 2120 H             |
|                                                                                       |                   | 230                                 |
| STANDARD IN                                                                           | CLUSIONS ***      |                                     |
| DOOR TYPE                                                                             |                   | Standard: SD (Solid Door)           |
| FINISH (INTERIOR & EXTERIOR EXCLUDING REAR & UNDER)                                   |                   | ER) SS (Stainless Steel) CB (White) |
| TRAY SLIDES PER DOOR (NO TRAYS OR SHELVES SUPPLIED)<br>(ACCOMODATES 18" OR 16" TRAYS) |                   | <b>IED)</b> 20                      |
| ELECTRICAL                                                                            |                   |                                     |
| POWER SUPPLY                                                                          |                   | 10 amp                              |
| FRIDGE MODELS                                                                         | RUNNING AMPS      | 5.3                                 |
| GAS TYPE                                                                              |                   |                                     |
| REFRIGERANT                                                                           | FRIDGE MODELS     | R134a                               |
| REFRIGERATIO                                                                          | ON WATTAGES FOR C | PTIONAL REMOTE UNITS                |
| FRIDGE MODELS - SOLID DOORS                                                           |                   | 750 @ -5°C SST                      |