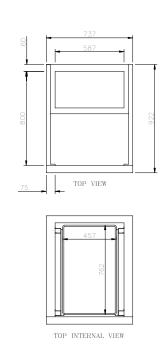

## HC1T

CATEGORY FOODSERVICE UPRIGHTS

RANGE Crystal

UNIT REFRIGERATOR

TYPE SELF CONTAINED

DOORS 1

| SPECIFICATION                                                                      | NS            |                                 |
|------------------------------------------------------------------------------------|---------------|---------------------------------|
| CAPACITY LITRES                                                                    |               | 730                             |
| TEMPERATURE                                                                        |               | 1°C / 4°C                       |
| DIMENSIONS - W X D X H (ON CASTORS) MM                                             |               | 737 W x 922 D x 2120 H          |
| WEIGHT UNPACKED (KG)                                                               |               | 160                             |
| STANDARD INC                                                                       | CLUSIONS ***  |                                 |
| DOOR TYPE                                                                          |               | Standard: SD (Solid Door)       |
| FINISH (INTERIOR & EXTERIOR EXCLUDING REAR & UNDER)                                |               | SS (Stainless Steel) CB (White) |
| TRAY SLIDES PER DOOR (NO TRAYS OR SHELVES SUPPLIED) (ACCOMODATES 18" OR 16" TRAYS) |               | 20                              |
| ELECTRICAL                                                                         |               |                                 |
| POWER SUPPLY                                                                       |               | 10 amp                          |
| FRIDGE MODELS                                                                      | RUNNING AMPS  | 4.0                             |
| GAS TYPE                                                                           |               |                                 |
| REFRIGERANT                                                                        | FRIDGE MODELS | R134a                           |
| REFRIGERATION WATTAGES FOR OPTIONAL REMOTE UNITS                                   |               |                                 |
| FRIDGE MODELS - SOLID DOORS                                                        |               | 520 @ -5°C SST                  |
|                                                                                    |               |                                 |