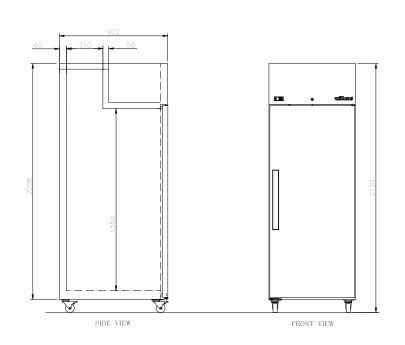

## HC1T

CATEGORY FOODSERVICE UPRIGHTS

RANGE Crystal

UNIT REFRIGERATOR

TYPE SELF CONTAINED

DOORS 1

| SPECIFICATION                                                                      | NS            |                                 |
|------------------------------------------------------------------------------------|---------------|---------------------------------|
| CAPACITY LITRES                                                                    |               | 730                             |
| TEMPERATURE                                                                        |               | 1°C / 4°C                       |
| DIMENSIONS - W X D X H (ON CASTORS) MM                                             |               | 737 W x 922 D x 2120 H          |
| WEIGHT UNPACKED (KG)                                                               |               | 160                             |
| STANDARD INC                                                                       | CLUSIONS ***  |                                 |
| DOOR TYPE                                                                          |               | Standard: SD (Solid Door)       |
| FINISH (INTERIOR & EXTERIOR EXCLUDING REAR & UNDER)                                |               | SS (Stainless Steel) CB (White) |
| TRAY SLIDES PER DOOR (NO TRAYS OR SHELVES SUPPLIED) (ACCOMODATES 18" OR 16" TRAYS) |               | 20                              |
| ELECTRICAL                                                                         |               |                                 |
| POWER SUPPLY                                                                       |               | 10 amp                          |
| FRIDGE MODELS                                                                      | RUNNING AMPS  | 4.0                             |
| GAS TYPE                                                                           |               |                                 |
| REFRIGERANT                                                                        | FRIDGE MODELS | R134a                           |
| REFRIGERATION WATTAGES FOR OPTIONAL REMOTE UNITS                                   |               |                                 |
| FRIDGE MODELS - SOLID DOORS                                                        |               | 520 @ -5°C SST                  |
|                                                                                    |               |                                 |