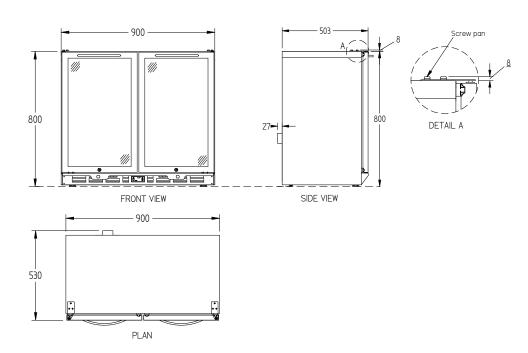

SELF CONTAINED

DOORS

2

| SPECIFICATION                                           | NS            |                           |
|---------------------------------------------------------|---------------|---------------------------|
| CAPACITY LITRES                                         |               | 370                       |
| TEMPERATURE                                             |               | 1°C / 4°C                 |
| DIMENSIONS - W X D X H MM                               |               | 900 W x 530 D x 800 H     |
| WEIGHT UNPACKED (K                                      | (G)           | 90                        |
| DOOR TYPE                                               |               | Standard: GD (Glass Door) |
| FINISH (INTERIOR AND EXTERIOR EXCLUDING REAR AND UNDER) |               | SS (Stainless Steel)      |
| SHELVES/DOOR                                            |               | 2                         |
| ELECTRICAL                                              |               |                           |
| POWER SUPPLY                                            |               | 10 amp                    |
| FRIDGE MODELS                                           | RUNNING AMPS  | 2                         |
| GAS TYPE                                                |               |                           |
| REFRIGERANT                                             | FRIDGE MODELS | R134a                     |
|                                                         |               |                           |