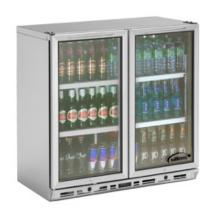

## **BC2SS-80**

CATEGORY

GENERAL COUNTERS & BACK BAR

RANGE

**Bottle Cooler** 

TIMIT

RFFRIGFRATOR

TVDE

SELF CONTAINED

DOORS

2

| SPECIFICATION                                           | NS            |                           |
|---------------------------------------------------------|---------------|---------------------------|
| CAPACITY LITRES                                         |               | 370                       |
| TEMPERATURE                                             |               | 1°C / 4°C                 |
| DIMENSIONS - W X D X H MM                               |               | 900 W x 530 D x 800 H     |
| WEIGHT UNPACKED (K                                      | (G)           | 90                        |
| DOOR TYPE                                               |               | Standard: GD (Glass Door) |
| FINISH (INTERIOR AND EXTERIOR EXCLUDING REAR AND UNDER) |               | SS (Stainless Steel)      |
| SHELVES/DOOR                                            |               | 2                         |
| ELECTRICAL                                              |               |                           |
| POWER SUPPLY                                            |               | 10 amp                    |
| FRIDGE MODELS                                           | RUNNING AMPS  | 2                         |
| GAS TYPE                                                |               |                           |
| REFRIGERANT                                             | FRIDGE MODELS | R134a                     |
|                                                         |               |                           |