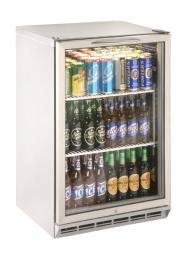

## **BC1SS-80**

CATEGORY

GENERAL COUNTERS & BACK BAR

RANGE

**Bottle Cooler** 

LIMIT

RFFRIGFRATOR

TVDE

SELF CONTAINED

DOORS

1

| ODEOUELOATION                        |                        |                           |
|--------------------------------------|------------------------|---------------------------|
| SPECIFICATIONS                       | 5                      |                           |
| CAPACITY LITRES                      |                        | 190                       |
| TEMPERATURE                          |                        | 1°C / 4°C                 |
| DIMENSIONS - W X D X H MM            |                        | 600 W x 530 D x 800 H     |
| WEIGHT UNPACKED (KG)                 |                        | 60                        |
| DOOR TYPE                            |                        | Standard: GD (Glass Door) |
| FINISH (INTERIOR AND E<br>AND UNDER) | XTERIOR EXCLUDING REAR | SS (Stainless Steel)      |
| SHELVES/DOOR                         |                        | 2                         |
| ELECTRICAL                           |                        |                           |
| POWER SUPPLY                         |                        | 10 amp                    |
| FRIDGE MODELS                        | RUNNING AMPS           | 1.8                       |
| GAS TYPE                             |                        |                           |
| REFRIGERANT                          | FRIDGE MODELS          | R134a                     |
| NEI NIGENANI                         | I MIDGE MODELS         | 111344                    |