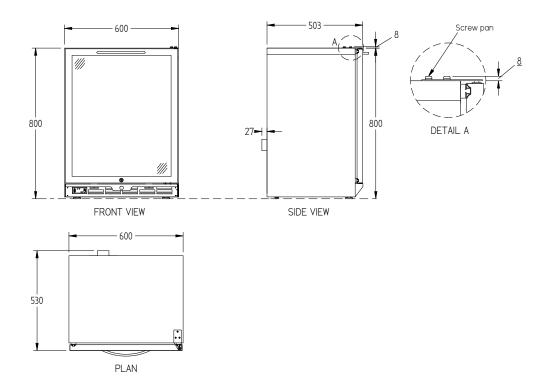

SELF CONTAINED

DOORS

1

| ODEOUELOATION                        |                        |                           |
|--------------------------------------|------------------------|---------------------------|
| SPECIFICATIONS                       | 5                      |                           |
| CAPACITY LITRES                      |                        | 190                       |
| TEMPERATURE                          |                        | 1°C / 4°C                 |
| DIMENSIONS - W X D X H MM            |                        | 600 W x 530 D x 800 H     |
| WEIGHT UNPACKED (KG)                 |                        | 60                        |
| DOOR TYPE                            |                        | Standard: GD (Glass Door) |
| FINISH (INTERIOR AND E<br>AND UNDER) | XTERIOR EXCLUDING REAR | SS (Stainless Steel)      |
| SHELVES/DOOR                         |                        | 2                         |
| ELECTRICAL                           |                        |                           |
| POWER SUPPLY                         |                        | 10 amp                    |
| FRIDGE MODELS                        | RUNNING AMPS           | 1.8                       |
| GAS TYPE                             |                        |                           |
| REFRIGERANT                          | FRIDGE MODELS          | R134a                     |
| NEI NIGENANI                         | I MIDGE MODELS         | 111344                    |