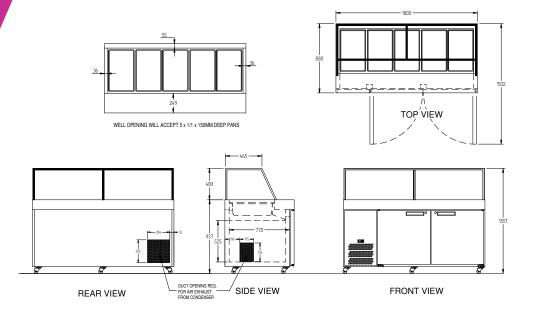

## HSP5

CATEGORY PREPARATION COUNTERS

RANGE Banksia

UNIT REFRIGERATOR

TYPE SELF CONTAINED

DOORS 2

| SPECIFICATION                                                                               | NS                |                                               |
|---------------------------------------------------------------------------------------------|-------------------|-----------------------------------------------|
| CAPACITY LITRES                                                                             |                   | 500                                           |
| TEMPERATURE                                                                                 |                   | 1°C / 4°C                                     |
| GN PANS (INCLUDED)                                                                          |                   | 5 x 1/1 (150 mm deep)                         |
| DIMENSIONS - W X D X H (ON CASTORS) MM                                                      |                   | 1800 W x 880 D x 872 H                        |
| WEIGHT UNPACKED (KG)                                                                        |                   | 210                                           |
| STANDARD INC                                                                                | CLUSIONS ***      |                                               |
| DOOR TYPE                                                                                   |                   | Standard: SD (Solid Door)                     |
| FINISH (INTERIOR & EXTERIOR EXCLUDING UNDER.<br>STAINLESS STEEL INTERNAL FLOOR & PREP AREA) |                   | CB (White), CBB (Black), SS (Stainless Steel) |
| SHELVES/DOOR                                                                                |                   | 1                                             |
| ELECTRICAL                                                                                  |                   |                                               |
| POWER SUPPLY                                                                                |                   | 10 amp                                        |
| FRIDGE MODELS                                                                               | RUNNING AMPS      | 5                                             |
| GAS TYPE                                                                                    |                   |                                               |
| REFRIGERANT                                                                                 | SELF CONTAINED    | R134a                                         |
|                                                                                             | REMOTE (OPTIONAL) | R404a                                         |
| REFRIGERATIO                                                                                | N WATTAGES FOR O  | PTIONAL REMOTE UNITS                          |
| REMOTE WATTAGES                                                                             |                   | 980 @ -10°C SST                               |
|                                                                                             |                   |                                               |