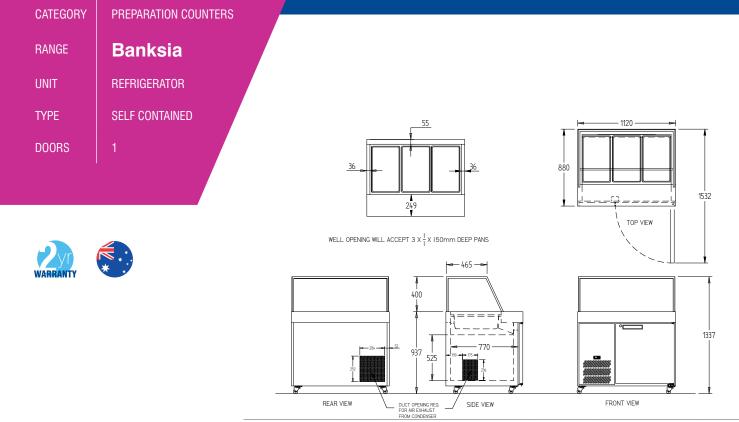

## HSP3

| SPECIFICATIONS                                                                              |                          |                                               |
|---------------------------------------------------------------------------------------------|--------------------------|-----------------------------------------------|
| CAPACITY LITRES                                                                             |                          | 250                                           |
| TEMPERATURE                                                                                 |                          | 1°C / 4°C                                     |
| GN PANS (INCLUDED)                                                                          |                          | 3 x 1/1 (150 mm deep)                         |
| DIMENSIONS - W X D X H (ON CASTORS) MM                                                      |                          | 1120 W x 880 D x 872 H                        |
| WEIGHT UNPACKED (KG)                                                                        |                          | 160                                           |
| STANDARD INCLUSIONS ***                                                                     |                          |                                               |
| DOOR TYPE                                                                                   |                          | Standard: SD (Solid Door)                     |
| FINISH (INTERIOR & EXTERIOR EXCLUDING UNDER.<br>Stainless steel internal floor & prep area) |                          | CB (White), CBB (Black), SS (Stainless Steel) |
| SHELVES/DOOR                                                                                |                          | 1                                             |
| ELECTRICAL                                                                                  |                          |                                               |
| POWER SUPPLY                                                                                |                          | 10 amp                                        |
| FRIDGE MODELS                                                                               | RUNNING AMPS             | 4.2                                           |
| GAS TYPE                                                                                    |                          |                                               |
| REFRIGERANT                                                                                 | SELF CONTAINED           | R134a                                         |
|                                                                                             | <b>REMOTE (OPTIONAL)</b> | R404a                                         |
| REFRIGERATION WATTAGES FOR OPTIONAL REMOTE UNITS                                            |                          |                                               |
| REMOTE WATTAGES                                                                             |                          | 750 @ -10°C SST                               |
|                                                                                             |                          |                                               |