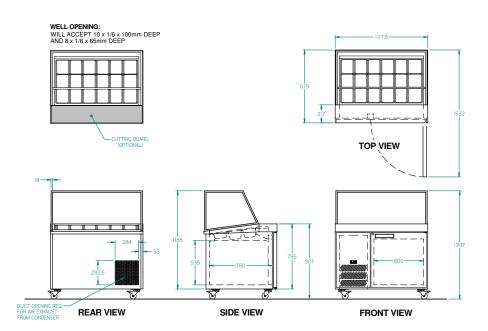

## HSP<sub>18</sub>

CATEGORY PREPARATION COUNTERS

RANGE Banksia

JNIT REFRIGERATOR

TYPE SELF CONTAINED

DOORS -

| SPECIFICATIO                                                                                | NS                 |                                               |
|---------------------------------------------------------------------------------------------|--------------------|-----------------------------------------------|
| CAPACITY LITRES                                                                             |                    | 250                                           |
| TEMPERATURE                                                                                 |                    | 1°C / 4°C                                     |
| GN PANS (INCLUDED)                                                                          |                    | 18 X 1/6 (8 X 65 mm, 10 X 100 mm deep)        |
| DIMENSIONS - W X D X H (ON CASTORS) MM                                                      |                    | 1175W x 879 D x 907 H                         |
| WEIGHT UNPACKED (KG)                                                                        |                    | 160                                           |
| STANDARD IN                                                                                 | CLUSIONS ***       |                                               |
| DOOR TYPE                                                                                   |                    | Standard: SD (Solid Door)                     |
| FINISH (INTERIOR & EXTERIOR EXCLUDING UNDER.<br>STAINLESS STEEL INTERNAL FLOOR & PREP AREA) |                    | CB (White), CBB (Black), SS (Stainless Steel) |
| SHELVES/DOOR                                                                                |                    | 1                                             |
| ELECTRICAL                                                                                  |                    |                                               |
| POWER SUPPLY                                                                                |                    | 10 amp                                        |
| FRIDGE MODELS                                                                               | RUNNING AMPS       | 4.2                                           |
| GAS TYPE                                                                                    |                    |                                               |
| REFRIGERANT                                                                                 | SELF CONTAINED     | R134a                                         |
|                                                                                             | REMOTE (OPTIONAL)  | R404a                                         |
| REFRIGERATIO                                                                                | N WATTAGES FOR OPT | IONAL REMOTE UNITS                            |
| REMOTE WATTAGES                                                                             |                    | 750 @ -10°C SST                               |