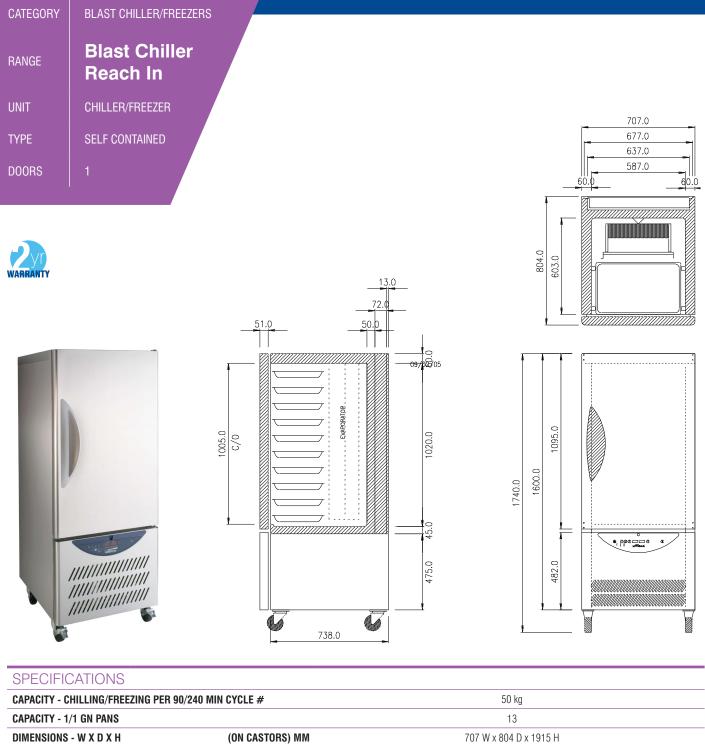

## WBCF50

| DIMENSIONS - W X D X                                    | H (ON CASTORS) MM | 707 W x 804 D x 1915 H    |
|---------------------------------------------------------|-------------------|---------------------------|
| WEIGHT UNPACKED (KG                                     |                   | 205                       |
| DOOR TYPE                                               |                   | Standard: SD (Solid Door) |
| FINISH (INTERIOR AND EXTERIOR EXCLUDING REAR AND UNDER) |                   | SS (Stainless Steel)      |
| SHELF SLIDES<br>Pans and shelves                        | TO SUIT 1/1 GN    | 13                        |
| ELECTRICAL                                              |                   |                           |
| POWER SUPPLY                                            |                   | 3 Phase                   |
| FRIDGE MODELS                                           | RUNNING AMPS      | 5.8                       |
| GAS TYPE                                                |                   |                           |
| REFRIGERANT                                             |                   | R404a                     |