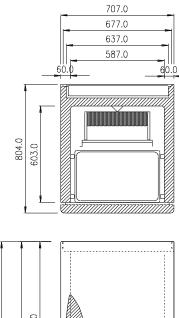

SELF CONTAINED

DOORS

- 1

| 1740.0   | 1600.0 | 1095.0 |  |
|----------|--------|--------|--|
| <u> </u> |        | 482.0  |  |

| SPECIFICATIONS                                            |                                  |                           |  |  |
|-----------------------------------------------------------|----------------------------------|---------------------------|--|--|
| CAPACITY - CHILLING/FREEZING PER 90/240 MIN CYCLE # 40 kg |                                  |                           |  |  |
| CAPACITY - 1/1 GN PANS                                    |                                  | 10                        |  |  |
| DIMENSIONS - W X D X H                                    | (ON CASTORS) MM                  | 707 W x 804 D x 1740 H    |  |  |
| WEIGHT UNPACKED (KG)                                      |                                  | 190                       |  |  |
| DOOR TYPE                                                 |                                  | Standard: SD (Solid Door) |  |  |
| FINISH (INTERIOR AND EX                                   | TERIOR EXCLUDING REAR AND UNDER) | SS (Stainless Steel)      |  |  |
| SHELF SLIDES<br>Pans and shelves                          | TO SUIT 1/1 GN                   | 10                        |  |  |
| ELECTRICAL                                                |                                  |                           |  |  |
| POWER SUPPLY                                              |                                  | 15 amp                    |  |  |
| FRIDGE MODELS                                             | RUNNING AMPS                     | 9.9                       |  |  |
| GAS TYPE                                                  |                                  |                           |  |  |
| REFRIGERANT                                               |                                  | R404a                     |  |  |