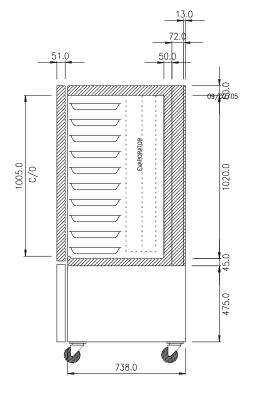

SELF CONTAINED

DOORS

- 1

| 1740.0   | 1600.0 | 1095.0 |  |
|----------|--------|--------|--|
| <u> </u> |        | 482.0  |  |

| SPECIFICATIONS                                            |                                  |                           |  |  |
|-----------------------------------------------------------|----------------------------------|---------------------------|--|--|
| CAPACITY - CHILLING/FREEZING PER 90/240 MIN CYCLE # 40 kg |                                  |                           |  |  |
| CAPACITY - 1/1 GN PANS                                    |                                  | 10                        |  |  |
| DIMENSIONS - W X D X H                                    | (ON CASTORS) MM                  | 707 W x 804 D x 1740 H    |  |  |
| WEIGHT UNPACKED (KG)                                      |                                  | 190                       |  |  |
| DOOR TYPE                                                 |                                  | Standard: SD (Solid Door) |  |  |
| FINISH (INTERIOR AND EX                                   | TERIOR EXCLUDING REAR AND UNDER) | SS (Stainless Steel)      |  |  |
| SHELF SLIDES<br>Pans and shelves                          | TO SUIT 1/1 GN                   | 10                        |  |  |
| ELECTRICAL                                                |                                  |                           |  |  |
| POWER SUPPLY                                              |                                  | 15 amp                    |  |  |
| FRIDGE MODELS                                             | RUNNING AMPS                     | 9.9                       |  |  |
| GAS TYPE                                                  |                                  |                           |  |  |
| REFRIGERANT                                               |                                  | R404a                     |  |  |