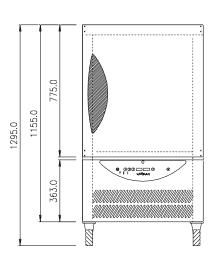

SELF CONTAINED

DOORS

- 1

| SPECIFICATIONS                                          |                 |                           |
|---------------------------------------------------------|-----------------|---------------------------|
| CAPACITY - CHILLING/FREEZING PER 90/240 MIN CYCLE #     |                 | 20 kg                     |
| CAPACITY - 1/1 GN PANS                                  |                 | 6                         |
| DIMENSIONS - W X D X H                                  | (ON CASTORS) MM | 707 W x 804 D x 1295 H    |
| WEIGHT UNPACKED (KG)                                    |                 | 140                       |
| DOOR TYPE                                               |                 | Standard: SD (Solid Door) |
| FINISH (INTERIOR AND EXTERIOR EXCLUDING REAR AND UNDER) |                 | SS (Stainless Steel)      |
| SHELF SLIDES TO SUIT 1/1 GN PANS AND SHELVES            |                 | 6                         |
| ELECTRICAL                                              |                 |                           |
| POWER SUPPLY                                            |                 | 10 amp                    |
| FRIDGE MODELS RUNNIN                                    | G AMPS          | 6.0                       |
| GAS TYPE                                                |                 |                           |
| REFRIGERANT                                             |                 | R404a                     |