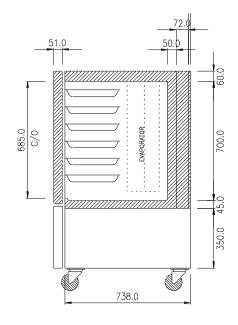

SELF CONTAINED

DOORS

- 1

| SPECIFICATIONS                                          |                 |                           |
|---------------------------------------------------------|-----------------|---------------------------|
| CAPACITY - CHILLING/FREEZING PER 90/240 MIN CYCLE #     |                 | 20 kg                     |
| CAPACITY - 1/1 GN PANS                                  |                 | 6                         |
| DIMENSIONS - W X D X H                                  | (ON CASTORS) MM | 707 W x 804 D x 1295 H    |
| WEIGHT UNPACKED (KG)                                    |                 | 140                       |
| DOOR TYPE                                               |                 | Standard: SD (Solid Door) |
| FINISH (INTERIOR AND EXTERIOR EXCLUDING REAR AND UNDER) |                 | SS (Stainless Steel)      |
| SHELF SLIDES TO SUIT 1/1 GN PANS AND SHELVES            |                 | 6                         |
| ELECTRICAL                                              |                 |                           |
| POWER SUPPLY                                            |                 | 10 amp                    |
| FRIDGE MODELS RUNNIN                                    | G AMPS          | 6.0                       |
| GAS TYPE                                                |                 |                           |
| REFRIGERANT                                             |                 | R404a                     |