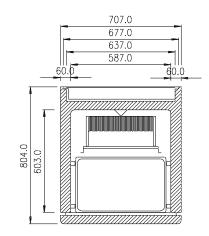

SELF CONTAINED

DOORS

- 1

| SPECIFICATIONS                                          |                 |                           |
|---------------------------------------------------------|-----------------|---------------------------|
| CAPACITY - CHILLING/FREEZING PER 90/240 MIN CYCLE #     |                 | 20 kg                     |
| CAPACITY - 1/1 GN PANS                                  |                 | 6                         |
| DIMENSIONS - W X D X H                                  | (ON CASTORS) MM | 707 W x 804 D x 1295 H    |
| WEIGHT UNPACKED (KG)                                    |                 | 140                       |
| DOOR TYPE                                               |                 | Standard: SD (Solid Door) |
| FINISH (INTERIOR AND EXTERIOR EXCLUDING REAR AND UNDER) |                 | SS (Stainless Steel)      |
| SHELF SLIDES TO SUIT 1/1 GN PANS AND SHELVES            |                 | 6                         |
| ELECTRICAL                                              |                 |                           |
| POWER SUPPLY                                            |                 | 10 amp                    |
| FRIDGE MODELS RUNNIN                                    | G AMPS          | 6.0                       |
| GAS TYPE                                                |                 |                           |
| REFRIGERANT                                             |                 | R404a                     |