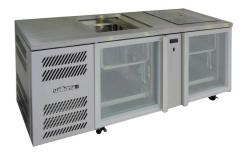

## GC1UGD

CATEGORY GENERAL COUNTERS & BACK BARS

RANGE Glass Chiller

INIT REFRIGERATOR

TYPE SELF CONTAINED

000RS 2

| SPECIFICATIONS                                          |                           |  |
|---------------------------------------------------------|---------------------------|--|
| CAPACITY - BASKEST/DOOR (NOT INCLUDED)                  | 4 Baskets                 |  |
| TEMPERATURE                                             | 1°C / 4°C                 |  |
| SPRING LOAD                                             | YES                       |  |
| DIMENSIONS - W X D X H (ON CASTORS) MM                  | 1727 W x 600 D x 845 H    |  |
| WEIGHT UNPACKED (KG)                                    | 140                       |  |
| STANDARD INCLUSIONS ***                                 |                           |  |
| DOOR TYPE                                               | Standard: GD (Glass Door) |  |
| FINISH (INTERIOR AND EXTERIOR EXCLUDING REAR AND UNDER) | SS (Stainless Steel)      |  |
| SPRING LOADING CAGE                                     | 2                         |  |
| ELECTRICAL                                              |                           |  |
| POWER SUPPLY                                            | 10 amp                    |  |
| FRIDGE MODELS RUNNING AMPS                              | 4                         |  |
| GAS TYPE                                                |                           |  |
| REFRIGERANT FRIDGE MODELS                               | R134a                     |  |