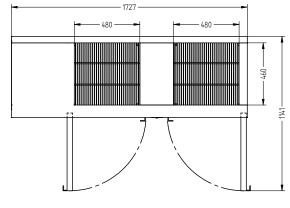

## GC1UGD

CATEGORY GENERAL COUNTERS & BACK BARS

RANGE Glass Chiller

INIT REFRIGERATOR

TYPE SELF CONTAINED

000RS 2

| SPECIFICATIONS                                          |                           |  |
|---------------------------------------------------------|---------------------------|--|
| CAPACITY - BASKEST/DOOR (NOT INCLUDED)                  | 4 Baskets                 |  |
| TEMPERATURE                                             | 1°C / 4°C                 |  |
| SPRING LOAD                                             | YES                       |  |
| DIMENSIONS - W X D X H (ON CASTORS) MM                  | 1727 W x 600 D x 845 H    |  |
| WEIGHT UNPACKED (KG)                                    | 140                       |  |
| STANDARD INCLUSIONS ***                                 |                           |  |
| DOOR TYPE                                               | Standard: GD (Glass Door) |  |
| FINISH (INTERIOR AND EXTERIOR EXCLUDING REAR AND UNDER) | SS (Stainless Steel)      |  |
| SPRING LOADING CAGE                                     | 2                         |  |
| ELECTRICAL                                              |                           |  |
| POWER SUPPLY                                            | 10 amp                    |  |
| FRIDGE MODELS RUNNING AMPS                              | 4                         |  |
| GAS TYPE                                                |                           |  |
| REFRIGERANT FRIDGE MODELS                               | R134a                     |  |