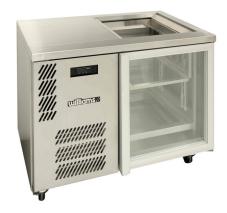

## GC1UGD

CATEGORY

**GENERAL COUNTERS & BACK BAR** 

RANGE

**Glass Chiller** 

LIMIT

**REFRIGERATOR** 

TVDF

SELF CONTAINED

DOORS

- 1

| SPECIFICATION                                           | IS            |                           |
|---------------------------------------------------------|---------------|---------------------------|
| CAPACITY - BASKEST/DOOR (NOT INCLUDED)                  |               | 4 Baskets                 |
| TEMPERATURE                                             |               | 1°C / 4°C                 |
| SPRING LOAD                                             |               | YES                       |
| DIMENSIONS - W X D X H (ON CASTORS) MM                  |               | 1021 W x 600 D x 845 H    |
| WEIGHT UNPACKED (KG)                                    |               | 100                       |
| STANDARD INC                                            | LUSIONS ***   |                           |
| DOOR TYPE                                               |               | Standard: GD (Glass Door) |
| FINISH (INTERIOR AND EXTERIOR EXCLUDING REAR AND UNDER) |               | SS (Stainless Steel)      |
| SPRING LOADING CAGE                                     |               | 1                         |
| ELECTRICAL                                              |               |                           |
| POWER SUPPLY                                            |               | 10 amp                    |
| FRIDGE MODELS                                           | RUNNING AMPS  | 3.6                       |
| GAS TYPE                                                |               |                           |
| REFRIGERANT                                             | FRIDGE MODELS | R134a                     |