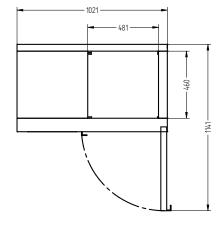

SELF CONTAINED

DOORS

- 1

| SPECIFICATION                                           | IS            |                           |
|---------------------------------------------------------|---------------|---------------------------|
| CAPACITY - BASKEST/DOOR (NOT INCLUDED)                  |               | 4 Baskets                 |
| TEMPERATURE                                             |               | 1°C / 4°C                 |
| SPRING LOAD                                             |               | YES                       |
| DIMENSIONS - W X D X H (ON CASTORS) MM                  |               | 1021 W x 600 D x 845 H    |
| WEIGHT UNPACKED (KG)                                    |               | 100                       |
| STANDARD INC                                            | LUSIONS ***   |                           |
| DOOR TYPE                                               |               | Standard: GD (Glass Door) |
| FINISH (INTERIOR AND EXTERIOR EXCLUDING REAR AND UNDER) |               | SS (Stainless Steel)      |
| SPRING LOADING CAGE                                     |               | 1                         |
| ELECTRICAL                                              |               |                           |
| POWER SUPPLY                                            |               | 10 amp                    |
| FRIDGE MODELS                                           | RUNNING AMPS  | 3.6                       |
| GAS TYPE                                                |               |                           |
| REFRIGERANT                                             | FRIDGE MODELS | R134a                     |