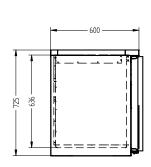

SELF CONTAINED

DOORS

- 1

| SPECIFICATION                                           | IS            |                           |
|---------------------------------------------------------|---------------|---------------------------|
| CAPACITY - BASKEST/DOOR (NOT INCLUDED)                  |               | 4 Baskets                 |
| TEMPERATURE                                             |               | 1°C / 4°C                 |
| SPRING LOAD                                             |               | YES                       |
| DIMENSIONS - W X D X H (ON CASTORS) MM                  |               | 1021 W x 600 D x 845 H    |
| WEIGHT UNPACKED (KG)                                    |               | 100                       |
| STANDARD INC                                            | LUSIONS ***   |                           |
| DOOR TYPE                                               |               | Standard: GD (Glass Door) |
| FINISH (INTERIOR AND EXTERIOR EXCLUDING REAR AND UNDER) |               | SS (Stainless Steel)      |
| SPRING LOADING CAGE                                     |               | 1                         |
| ELECTRICAL                                              |               |                           |
| POWER SUPPLY                                            |               | 10 amp                    |
| FRIDGE MODELS                                           | RUNNING AMPS  | 3.6                       |
| GAS TYPE                                                |               |                           |
| REFRIGERANT                                             | FRIDGE MODELS | R134a                     |