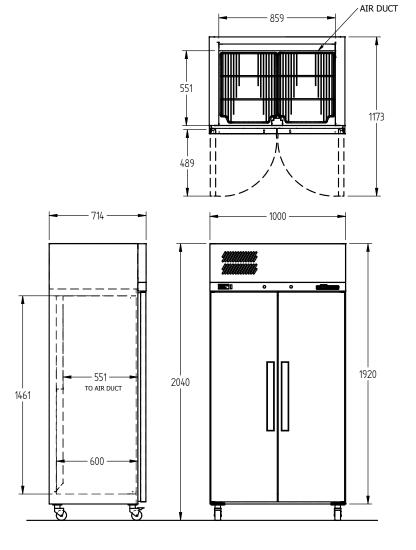

SELE CONTAINED

**DOORS** 

2

|                                                                                         | 22.10              |                                              |
|-----------------------------------------------------------------------------------------|--------------------|----------------------------------------------|
| SPECIFICATIO                                                                            | DNS                |                                              |
| CAPACITY LITRES                                                                         |                    | 750                                          |
| TEMPERATURE                                                                             |                    | -18°C / -22°C                                |
| DIMENSIONS - W X D X H (ON CASTORS) MM                                                  |                    | 1000 W x 714 D x 2040 H                      |
| WEIGHT UNPACKED (KG)                                                                    |                    | 200                                          |
| STANDARD IN                                                                             | ICLUSIONS ***      |                                              |
| DOOR TYPE                                                                               |                    | SD (Solid Door)                              |
| FINISH (INTERIOR AND EXTERIOR, EXCLUDES REAR AND UNDER, STAINLESS STEEL INTERNAL FLOOR) |                    | CB (White), CBB (Black) SS (Stainless Steel) |
| SHELVES/DOOR                                                                            |                    | 4                                            |
| ELECTRICAL                                                                              |                    |                                              |
| POWER SUPPLY                                                                            |                    | 10 amp                                       |
| FREEZER MODELS -<br>Solid Doors                                                         | RUNNING AMPS       | 3.6                                          |
| GAS TYPE                                                                                |                    |                                              |
| REFRIGERANT                                                                             | FREEZER MODELS     | R404a                                        |
| REFRIGERATI                                                                             | ON WATTAGES FOR OF | PTIONAL REMOTE UNITS                         |
| FREEZER MODELS - SOLID DOORS                                                            |                    | 710 @ -30°C SST                              |