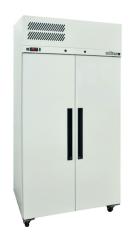

## LRS2SD

CATEGORY

GENERAL UPRIGHTS

**RANGE** 

**Ruby Star** 

HMIT

RFF7FR

TYPF

SELE CONTAINED

**DOORS** 

2

|                                                                                         | 22.10              |                                              |
|-----------------------------------------------------------------------------------------|--------------------|----------------------------------------------|
| SPECIFICATIO                                                                            | DNS                |                                              |
| CAPACITY LITRES                                                                         |                    | 750                                          |
| TEMPERATURE                                                                             |                    | -18°C / -22°C                                |
| DIMENSIONS - W X D X H (ON CASTORS) MM                                                  |                    | 1000 W x 714 D x 2040 H                      |
| WEIGHT UNPACKED (KG)                                                                    |                    | 200                                          |
| STANDARD IN                                                                             | ICLUSIONS ***      |                                              |
| DOOR TYPE                                                                               |                    | SD (Solid Door)                              |
| FINISH (INTERIOR AND EXTERIOR, EXCLUDES REAR AND UNDER, STAINLESS STEEL INTERNAL FLOOR) |                    | CB (White), CBB (Black) SS (Stainless Steel) |
| SHELVES/DOOR                                                                            |                    | 4                                            |
| ELECTRICAL                                                                              |                    |                                              |
| POWER SUPPLY                                                                            |                    | 10 amp                                       |
| FREEZER MODELS -<br>Solid Doors                                                         | RUNNING AMPS       | 3.6                                          |
| GAS TYPE                                                                                |                    |                                              |
| REFRIGERANT                                                                             | FREEZER MODELS     | R404a                                        |
| REFRIGERATI                                                                             | ON WATTAGES FOR OF | PTIONAL REMOTE UNITS                         |
| FREEZER MODELS - SOLID DOORS                                                            |                    | 710 @ -30°C SST                              |