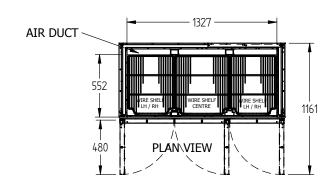

CELE CONTAINED

DOORS

3

| SPECIFICATIONS                                                                          |               |                                              |
|-----------------------------------------------------------------------------------------|---------------|----------------------------------------------|
| CAPACITY LITRES                                                                         |               | 1160                                         |
| TEMPERATURE                                                                             |               | 1°C / 4°C                                    |
| DIMENSIONS - W X D X H (ON CASTORS) MM                                                  |               | 1467 W x 714 D x 2040 H                      |
| WEIGHT UNPACKED (KG)                                                                    |               | 250                                          |
| STANDARD INCLU                                                                          | JSIONS ***    |                                              |
| DOOR TYPE                                                                               |               | SD (Solid Door), Optional: PT (Pass Thru)    |
| FINISH (INTERIOR AND EXTERIOR, EXCLUDES REAR AND UNDER, STAINLESS STEEL INTERNAL FLOOR) |               | CB (White), CBB (Black) SS (Stainless Steel) |
| SHELVES/DOOR                                                                            |               | 4                                            |
| ELECTRICAL                                                                              |               |                                              |
| POWER SUPPLY                                                                            |               | 10 amp                                       |
| FRIDGE MODELS - SOLID DOORS                                                             | RUNNING AMPS  | 5.4                                          |
| GAS TYPE                                                                                |               |                                              |
| REFRIGERANT                                                                             | FRIDGE MODELS | R134a                                        |
| REFRIGERATION WATTAGES FOR OPTIONAL REMOTE UNITS                                        |               |                                              |
| FRIDGE MODELS - SOLID DOORS                                                             |               | 660 @ -5°C SST                               |
|                                                                                         |               |                                              |