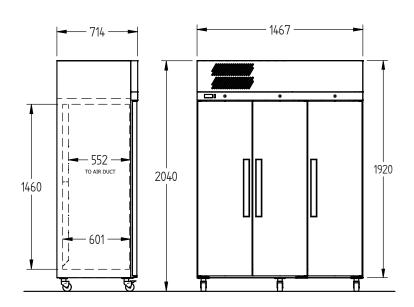

CELE CONTAINED

DOORS

3

| SPECIFICATIONS                                                                          |               |                                              |
|-----------------------------------------------------------------------------------------|---------------|----------------------------------------------|
| CAPACITY LITRES                                                                         |               | 1160                                         |
| TEMPERATURE                                                                             |               | 1°C / 4°C                                    |
| DIMENSIONS - W X D X H (ON CASTORS) MM                                                  |               | 1467 W x 714 D x 2040 H                      |
| WEIGHT UNPACKED (KG)                                                                    |               | 250                                          |
| STANDARD INCLU                                                                          | JSIONS ***    |                                              |
| DOOR TYPE                                                                               |               | SD (Solid Door), Optional: PT (Pass Thru)    |
| FINISH (INTERIOR AND EXTERIOR, EXCLUDES REAR AND UNDER, STAINLESS STEEL INTERNAL FLOOR) |               | CB (White), CBB (Black) SS (Stainless Steel) |
| SHELVES/DOOR                                                                            |               | 4                                            |
| ELECTRICAL                                                                              |               |                                              |
| POWER SUPPLY                                                                            |               | 10 amp                                       |
| FRIDGE MODELS - SOLID DOORS                                                             | RUNNING AMPS  | 5.4                                          |
| GAS TYPE                                                                                |               |                                              |
| REFRIGERANT                                                                             | FRIDGE MODELS | R134a                                        |
| REFRIGERATION WATTAGES FOR OPTIONAL REMOTE UNITS                                        |               |                                              |
| FRIDGE MODELS - SOLID DOORS                                                             |               | 660 @ -5°C SST                               |
|                                                                                         |               |                                              |