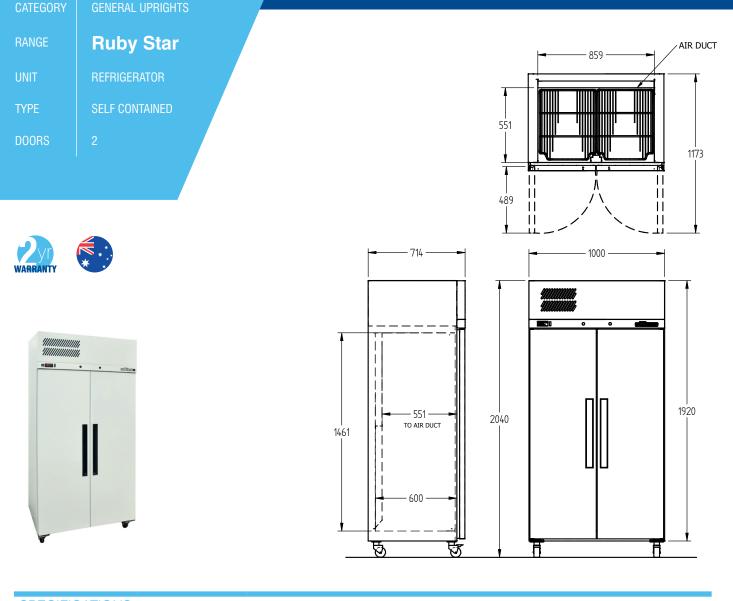

## HRS2SD

| SPECIFICATIONS                                                                             |                                              |
|--------------------------------------------------------------------------------------------|----------------------------------------------|
| CAPACITY LITRES                                                                            | 750                                          |
| TEMPERATURE                                                                                | 1°C / 4°C                                    |
| DIMENSIONS - W X D X H (ON CASTORS) MM                                                     | 1000 W x 714 D x 2040 H                      |
| WEIGHT UNPACKED (KG)                                                                       | 200                                          |
| STANDARD INCLUSIONS ***                                                                    |                                              |
| DOOR TYPE                                                                                  | SD (Solid Door), Optional: PT (Pass Thru)    |
| FINISH (INTERIOR AND EXTERIOR, EXCLUDES REAR<br>And Under, stainless steel internal floor) | CB (White), CBB (Black) SS (Stainless Steel) |
| SHELVES/DOOR                                                                               | 4                                            |
| ELECTRICAL                                                                                 |                                              |
| POWER SUPPLY                                                                               | 10 amp                                       |
| FRIDGE MODELS - SOLID RUNNING AMPS<br>Doors                                                | 4.6                                          |
| GAS TYPE                                                                                   |                                              |
| REFRIGERANT FRIDGE MODELS                                                                  | R134a                                        |
| REFRIGERATION WATTAGES FOR OPTIONAL REMOTE UNITS                                           |                                              |
| FRIDGE MODELS - SOLID DOORS                                                                | 530 @ -5°C SST                               |
|                                                                                            |                                              |