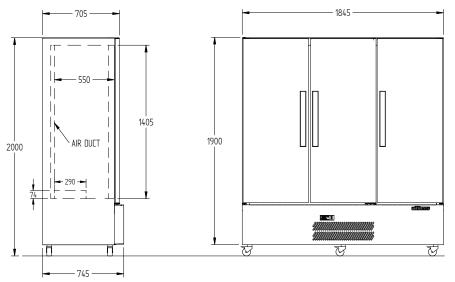

CELE CONTAINED

DOORS

3

Braked Castors - Front Only

| SPECIFICATION                                                                           | VS              |                                               |
|-----------------------------------------------------------------------------------------|-----------------|-----------------------------------------------|
| CAPACITY LITRES                                                                         |                 | 1500                                          |
| TEMPERATURE                                                                             |                 | 1°C / 4°C                                     |
| DIMENSIONS - W X D X H (ON CASTORS) MM                                                  |                 | 1845 W x 745 D x 2000 H                       |
| WEIGHT UNPACKED (KG)                                                                    |                 | 300                                           |
| STANDARD INC                                                                            | CLUSIONS ***    |                                               |
| DOOR TYPE                                                                               |                 | SD (Solid Door), Optional: PT (Pass Thru)     |
| FINISH (INTERIOR AND EXTERIOR, EXCLUDES REAR AND UNDER, STAINLESS STEEL INTERNAL FLOOR) |                 | CB (White), CBB (Black), SS (Stainless Steel) |
| SHELVES/DOOR                                                                            |                 | 4                                             |
| ELECTRICAL                                                                              |                 |                                               |
| POWER SUPPLY                                                                            |                 | 10 amp                                        |
| FRIDGE MODELS - SOL<br>Doors                                                            | ID RUNNING AMPS | 4.9                                           |
| GAS TYPE                                                                                |                 |                                               |
| REFRIGERANT                                                                             | FRIDGE MODELS   | R134a                                         |
| REFRIGERATIO                                                                            | N WATTAGES FOR  | OPTIONAL REMOTE UNITS                         |
| FRIDGE MODELS - SOLID DOORS                                                             |                 | 700 @ -5°C SST                                |