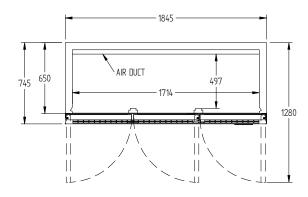

CELE CONTAINED

DOORS

3

Braked Castors - Front Only

| SPECIFICATION                                                                           | VS              |                                               |
|-----------------------------------------------------------------------------------------|-----------------|-----------------------------------------------|
| CAPACITY LITRES                                                                         |                 | 1500                                          |
| TEMPERATURE                                                                             |                 | 1°C / 4°C                                     |
| DIMENSIONS - W X D X H (ON CASTORS) MM                                                  |                 | 1845 W x 745 D x 2000 H                       |
| WEIGHT UNPACKED (KG)                                                                    |                 | 300                                           |
| STANDARD INC                                                                            | CLUSIONS ***    |                                               |
| DOOR TYPE                                                                               |                 | SD (Solid Door), Optional: PT (Pass Thru)     |
| FINISH (INTERIOR AND EXTERIOR, EXCLUDES REAR AND UNDER, STAINLESS STEEL INTERNAL FLOOR) |                 | CB (White), CBB (Black), SS (Stainless Steel) |
| SHELVES/DOOR                                                                            |                 | 4                                             |
| ELECTRICAL                                                                              |                 |                                               |
| POWER SUPPLY                                                                            |                 | 10 amp                                        |
| FRIDGE MODELS - SOL<br>Doors                                                            | ID RUNNING AMPS | 4.9                                           |
| GAS TYPE                                                                                |                 |                                               |
| REFRIGERANT                                                                             | FRIDGE MODELS   | R134a                                         |
| REFRIGERATIO                                                                            | N WATTAGES FOR  | OPTIONAL REMOTE UNITS                         |
| FRIDGE MODELS - SOLID DOORS                                                             |                 | 700 @ -5°C SST                                |