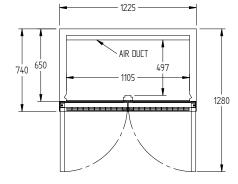

CELE CONTAINED

DOORS

2

| SPECIFICATIONS                                                                          |               |                                               |
|-----------------------------------------------------------------------------------------|---------------|-----------------------------------------------|
| CAPACITY LITRES                                                                         |               | 900                                           |
| TEMPERATURE                                                                             |               | 1°C / 4°C                                     |
| DIMENSIONS - W X D X H (ON CASTORS) MM                                                  |               | 1225 W x 740 D x 2000 H                       |
| WEIGHT UNPACKED (KG)                                                                    |               | 230                                           |
| STANDARD INCLUSIONS ***                                                                 |               |                                               |
| DOOR TYPE                                                                               |               | SD (Solid Door), Optional: PT (Pass Thru)     |
| FINISH (INTERIOR AND EXTERIOR, EXCLUDES REAR AND UNDER, STAINLESS STEEL INTERNAL FLOOR) |               | CB (White), CBB (Black), SS (Stainless Steel) |
| SHELVES/DOOR                                                                            |               | 4                                             |
| ELECTRICAL                                                                              |               |                                               |
| POWER SUPPLY                                                                            |               | 10 amp                                        |
| FRIDGE MODELS - SOLID<br>Doors                                                          | RUNNING AMPS  | 4.6                                           |
| GAS TYPE                                                                                |               |                                               |
| REFRIGERANT                                                                             | FRIDGE MODELS | R134a                                         |
| REFRIGERATION WATTAGES FOR OPTIONAL REMOTE UNITS                                        |               |                                               |
| FRIDGE MODELS - SOLID DOORS                                                             |               | 580 @ -5°C SST                                |
|                                                                                         |               |                                               |