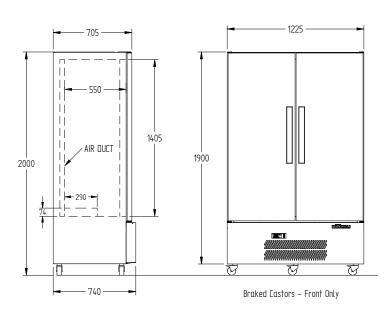

CELE CONTAINED

DOORS

2

| SPECIFICATIONS                                                                          |               |                                               |
|-----------------------------------------------------------------------------------------|---------------|-----------------------------------------------|
| CAPACITY LITRES                                                                         |               | 900                                           |
| TEMPERATURE                                                                             |               | 1°C / 4°C                                     |
| DIMENSIONS - W X D X H (ON CASTORS) MM                                                  |               | 1225 W x 740 D x 2000 H                       |
| WEIGHT UNPACKED (KG)                                                                    |               | 230                                           |
| STANDARD INCLUSIONS ***                                                                 |               |                                               |
| DOOR TYPE                                                                               |               | SD (Solid Door), Optional: PT (Pass Thru)     |
| FINISH (INTERIOR AND EXTERIOR, EXCLUDES REAR AND UNDER, STAINLESS STEEL INTERNAL FLOOR) |               | CB (White), CBB (Black), SS (Stainless Steel) |
| SHELVES/DOOR                                                                            |               | 4                                             |
| ELECTRICAL                                                                              |               |                                               |
| POWER SUPPLY                                                                            |               | 10 amp                                        |
| FRIDGE MODELS - SOLID<br>Doors                                                          | RUNNING AMPS  | 4.6                                           |
| GAS TYPE                                                                                |               |                                               |
| REFRIGERANT                                                                             | FRIDGE MODELS | R134a                                         |
| REFRIGERATION WATTAGES FOR OPTIONAL REMOTE UNITS                                        |               |                                               |
| FRIDGE MODELS - SOLID DOORS                                                             |               | 580 @ -5°C SST                                |
|                                                                                         |               |                                               |