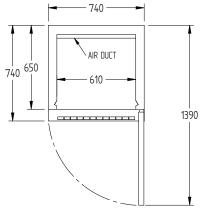

CELE CONTAINE

DOORS

| SPECIFICATIO                                                                               | ONS                |                                               |  |
|--------------------------------------------------------------------------------------------|--------------------|-----------------------------------------------|--|
| CAPACITY LITRES                                                                            |                    | 500                                           |  |
| TEMPERATURE                                                                                |                    | 1°C / 4°C                                     |  |
| DIMENSIONS - W X D X H (ON CASTORS) MM                                                     |                    | 740 W x 740 D x 2000 H                        |  |
| WEIGHT UNPACKED (KG)                                                                       |                    | 160                                           |  |
| STANDARD IN                                                                                | ICLUSIONS ***      |                                               |  |
| DOOR TYPE                                                                                  |                    | SD (Solid Door), Optional: PT (Pass Thru)     |  |
| FINISH (INTERIOR AND EXTERIOR, EXCLUDES REAR<br>AND UNDER, STAINLESS STEEL INTERNAL FLOOR) |                    | CB (White), CBB (Black), SS (Stainless Steel) |  |
| SHELVES/D00R                                                                               |                    | 4                                             |  |
| ELECTRICAL                                                                                 |                    |                                               |  |
| POWER SUPPLY                                                                               |                    | 10 amp                                        |  |
| FRIDGE MODELS - SO<br>DOORS                                                                | OLID RUNNING AMPS  | 3.6                                           |  |
| GAS TYPE                                                                                   |                    |                                               |  |
| REFRIGERANT                                                                                | FRIDGE MODELS      | R134a                                         |  |
| REFRIGERATI                                                                                | ON WATTAGES FOR OF | PTIONAL REMOTE UNITS                          |  |
| FRIDGE MODELS - SOLID DOORS                                                                |                    | 440 @ -5°C SST                                |  |