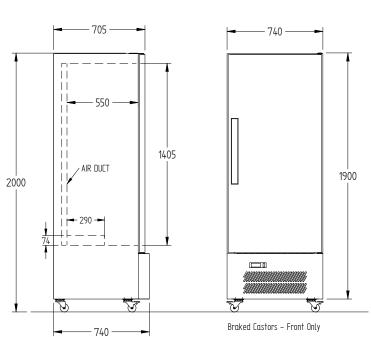

CELE CONTAINE

DOORS

| SPECIFICATIO                                                                               | ONS                |                                               |  |
|--------------------------------------------------------------------------------------------|--------------------|-----------------------------------------------|--|
| CAPACITY LITRES                                                                            |                    | 500                                           |  |
| TEMPERATURE                                                                                |                    | 1°C / 4°C                                     |  |
| DIMENSIONS - W X D X H (ON CASTORS) MM                                                     |                    | 740 W x 740 D x 2000 H                        |  |
| WEIGHT UNPACKED (KG)                                                                       |                    | 160                                           |  |
| STANDARD IN                                                                                | ICLUSIONS ***      |                                               |  |
| DOOR TYPE                                                                                  |                    | SD (Solid Door), Optional: PT (Pass Thru)     |  |
| FINISH (INTERIOR AND EXTERIOR, EXCLUDES REAR<br>AND UNDER, STAINLESS STEEL INTERNAL FLOOR) |                    | CB (White), CBB (Black), SS (Stainless Steel) |  |
| SHELVES/D00R                                                                               |                    | 4                                             |  |
| ELECTRICAL                                                                                 |                    |                                               |  |
| POWER SUPPLY                                                                               |                    | 10 amp                                        |  |
| FRIDGE MODELS - SO<br>DOORS                                                                | OLID RUNNING AMPS  | 3.6                                           |  |
| GAS TYPE                                                                                   |                    |                                               |  |
| REFRIGERANT                                                                                | FRIDGE MODELS      | R134a                                         |  |
| REFRIGERATI                                                                                | ON WATTAGES FOR OF | PTIONAL REMOTE UNITS                          |  |
| FRIDGE MODELS - SOLID DOORS                                                                |                    | 440 @ -5°C SST                                |  |